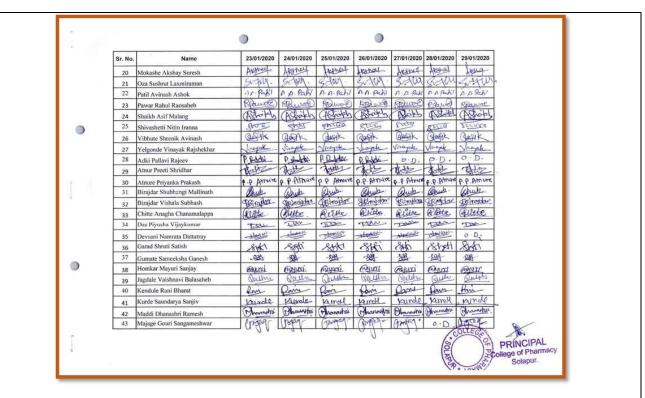

| AM       |   |     |   |   |
|          | 71      | Oza Sushrut Laxmiraman        | ora      | oza      | Ola     | Ab       | oza     | ora      |   |     |   | 1 |
|          | 72      | Patil Avinash Ashok           | Almes    | Aunus    | Alush   | pines    | Ain     | privat   |   | \   |   |   |
|          | 73      | Pawar Rahul Raosaheb          | Rope     | Palur    | Roper   | Rupe     | Rapi    | Rape     |   |     |   | > |
|          | 74      | Sayyad Bilal Sirajoddin       | Bilat    | Ab       | Bilal   | Bital    | Bild    |          |   |     | / |   |
|          | 73      | Pawar Rahul Raosaheb          | Rope     | Pagar    | Roper   | Rupe     | Rapi    | Rape     |   |     |   | 1 |





## **Attendance Sheet of NSS Volunteers (NSS Camping Programme 2019-20)**







## Specimen Certificate of NSS Volunteer 2019-20 to 2020-21 भारत सरकार Government of India युवा कार्यक्रम एवं खेल मंत्रालय SL. No .\_ Ministry of Youth Affairs & Sports राष्ट्रीय सेवा योजना **National Service Scheme** This is to certify that Mark Hiremath Aditya Shivanand Class W. B. pharm of D.S.T.S. Mandal's Callege of Pharmacy Solapur School / College Punyashlok Ahilyadevi Holkar Solapur University has rendered social service from 2019-20 2020-21 as N.S.S. Volunteers and attended N.S.S. Special Programme / Camp M fordram's Vice Chanceller Regional Ripsetor ASS