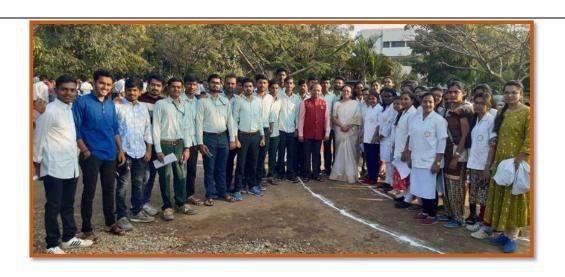

# **Celebration of Fifth International Yoga Day**

Participants: Students of B. Pharm, M. Pharm, Staff and Citizen's of Jule Solapur