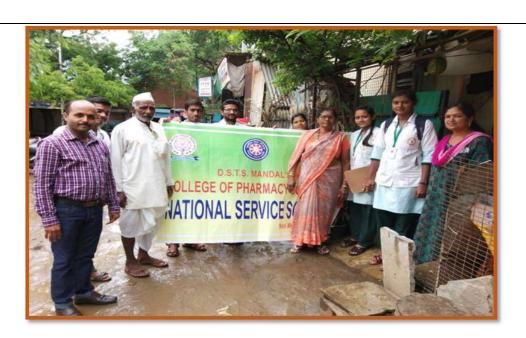

## **Notice of Importance of Cleanliness - Door to Door Campaign**

#### D. S. T. S. MANDAL'S COLLEGE OF PHARMACY, SOLAPUR

#### \* NOTICE \*

Date: - 05/08/2019

All the NSS volunteers are hereby informed that "Importance of Cleanliness - Door to Door Campaign" is arranged tomorrow on Tuesday 6<sup>th</sup> August 2019 in the Zopad Patti No 1 and 2, Vijapur Road, Solapur at 8:00 am.

All the NSS volunteers are hereby informed to participate in this Campaign.

#### **PRINCIPAL**

| Signature of Staff | Signature of Student on first bench |                  |  |  |
|--------------------|-------------------------------------|------------------|--|--|
|                    | Boy                                 | Girl             |  |  |
| **                 | 1.                                  | 1. NAMOR         |  |  |
| R                  | 1.                                  | 1. Shutes        |  |  |
| 2000               | 1.                                  | 1. Profilestante |  |  |
| M.                 | 1. Euro                             | 1. Aditya L.     |  |  |
|                    | Signature of Staff                  |                  |  |  |

Date: - 6<sup>th</sup> August 2019

Time: 08:00 am to 10:00 am

Venue: Zopad Patti No 1 and 2, Bijapur Road, Solapur

**Importance of Cleanliness - Door to Door Campaign** 

**Participants: NSS Volunteers and Staff** 