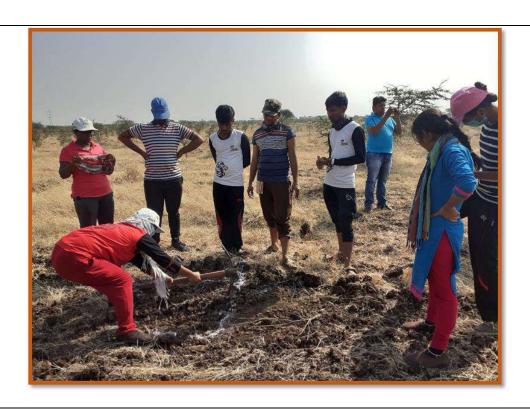

# **Notice of Seed Ball Activity**

## \* NOTICE \*

Date: - 01/08/2019

All the NSS volunteers are hereby informed that "Seed Ball Activity" is arranged tomorrow on Friday  $2^{nd}$  August 2019 in the Smruti Van Vihar, Vijapur Road, Solapur at 11:00 am.

Date: - 2<sup>nd</sup> August 2019

Time: 11:00 am to 1:00 pm

Venue: Smruti Van Vihar, Vijapur Road, Solapur

**Seed Ball Activity** 

Participants: NSS Volunteers and Staff