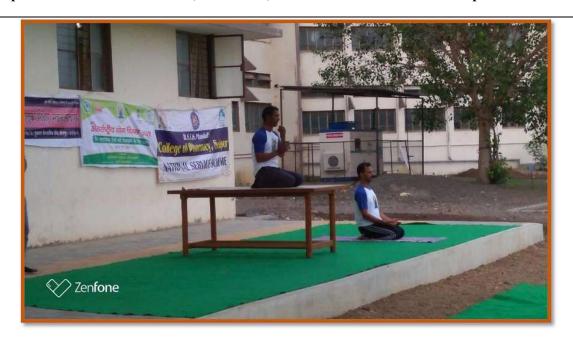

## **Notice of Fifth International Yoga Day Celebration**

#### \* NOTICE \*

Date: - 20/06/2019

All the staff members are hereby informed that the "Fifth International Yoga Day" celebration is organized tomorrow on Friday, the 21st June 2019 in the collaboration with V. G. Shivdare College of Arts, Commerce and Science, Solapur and International Naturopathy in our campus between 6.30 am and 7.30 am.

All are hereby required to report and settle on the ground in the morning before 6.15 am, so that the program starts on time.

Date: - 21st June 2019 Time: 6:30 am to 07:30 am

Venue: V. G. Shivdare College of Arts, Commerce and Science, Solapur

# **Celebration of Fifth International Yoga Day**

Participants: Students of B. Pharm, M. Pharm, Staff and Citizen's of Jule Solapur