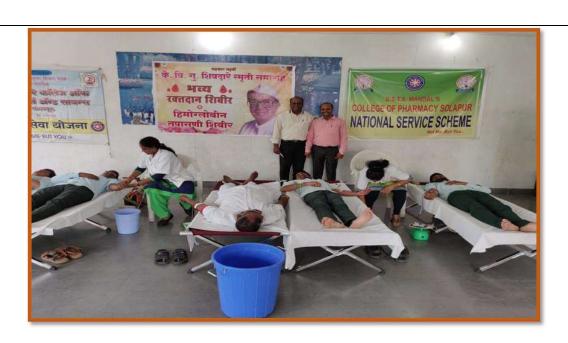

# **Notice of Blood Donation Camp**

#### \* NOTICE \*

Date: - 10/08/2019

All the students and staff members are hereby informed that "Blood Donation Camp" is arranged on Monday 12th August 2019 on occasion of Late V. G. Shivdare Smruti Samaroh Programme in the V. G. Shivdare College of Arts, Commerce and Science, Solapur at 9:00 am.

All are hereby informed to attend the same. Participation of NSS volunteers is compulsory for this program.

| DD   | INCIDAL |
|------|---------|
| IK   | INCIPAL |
| Gunt | hanal   |

| Class               | Signature of Staff | Signature of Student on first bench |              |  |  |
|---------------------|--------------------|-------------------------------------|--------------|--|--|
|                     | _                  | Boy                                 | Girl         |  |  |
| B. PharmI Div-1     |                    | 1. Akash                            | 1. Shurbangi |  |  |
| B. Pharm. I Div-2   | 200                | 1. Rotade                           | 1. mojell -  |  |  |
| B. Pharm. II Div-1  | C                  | 1. Varun                            | 1. fins      |  |  |
| B. Pharm. II Div-2  |                    | 1.                                  | 1. (Pohini   |  |  |
| B. Pharm. III Div-1 | 2                  | 1. Ya81                             | 1. Sugar     |  |  |
| B. Pharm. III Div-2 |                    | 1. Rokade                           | 1. Store .   |  |  |
| B. Pharm. IV        | 600                | 1. Marg                             | 1. Sayale    |  |  |
| M. Pharm-I          | 600                | 1. logest                           | 1. Spal      |  |  |
| M. Pharm-II         |                    | 1. Skokade                          | 1. Amita     |  |  |
| Teachir             | ig Staff           | Suppor                              | ting Staff   |  |  |
| 1) MSK: (           | 16) SAP: 69        | 1) AMM                              | 12) ADK: Amo |  |  |
| 2) GKK:             | 17) SMG: 🔨         | 2) LMB:                             | 13) DPC: 25  |  |  |

Date: - 12th August 2019

Time: 09:00 am to 02:00 pm

Venue: V. G. Shivdare College of Arts, Commerce and Science, Solapur

## **Blood Donation Camp**

Participants: Students of B. Pharm, M. Pharm, B.A., B.Sc. and Staff