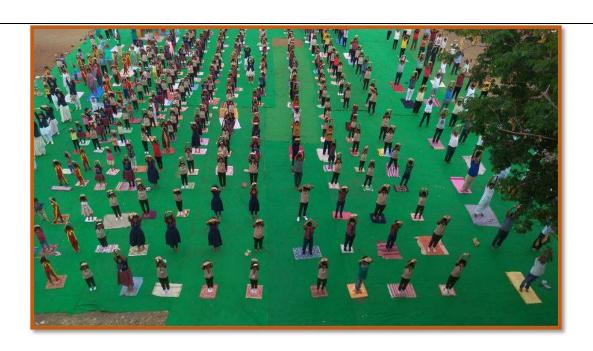

## **Notice of Fifth International Yoga Day Celebration**

#### \* NOTICE \*

Date: - 20/06/2019

All the staff members are hereby informed that the "Fifth International Yoga Day" celebration is organized tomorrow on Friday, the 21st June 2019 in the collaboration with V. G. Shivdare College of Arts, Commerce and Science, Solapur and International Naturopathy in our campus between 6.30 am and 7.30 am.

# **Celebration of Fifth International Yoga Day**

Participants: Students of B. Pharm, M. Pharm, Staff and Citizen's of Jule Solapur