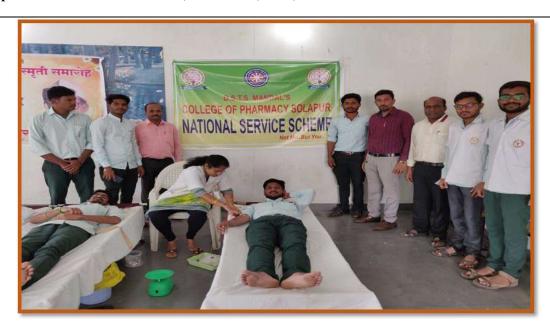

# **Notice of Blood Donation Camp**

#### \* NOTICE \*

Date: - 10/08/2019

All the students and staff members are hereby informed that "Blood Donation Camp" is arranged on Monday 12th August 2019 on occasion of Late V. G. Shivdare Smruti Samaroh Programme in the V. G. Shivdare College of Arts, Commerce and Science, Solapur at 9:00 am.

All are hereby informed to attend the same. Participation of NSS volunteers is compulsory for this program.

| DD   | INCIDAL |
|------|---------|
| IK   | INCIPAL |
| Gunt | hanal   |

| Class               | Signature of Staff | Signature of Student on first bench |              |  |  |
|---------------------|--------------------|-------------------------------------|--------------|--|--|
|                     | _                  | Boy                                 | Girl         |  |  |
| B. PharmI Div-1     |                    | 1. Akash                            | 1. Shurbangi |  |  |
| B. Pharm. I Div-2   | 200                | 1. Rotade                           | 1. mojell -  |  |  |
| B. Pharm. II Div-1  | C                  | 1. Varun                            | 1. fins      |  |  |
| B. Pharm. II Div-2  |                    | 1.                                  | 1. (Pohini   |  |  |
| B. Pharm. III Div-1 | 2                  | 1. Ya81                             | 1. Sugar     |  |  |
| B. Pharm. III Div-2 |                    | 1. Rokade                           | 1. Store .   |  |  |
| B. Pharm. IV        | 600                | 1. Marg                             | 1. Sayale    |  |  |
| M. Pharm-I          | 600                | 1. logest                           | 1. Spal      |  |  |
| M. Pharm-II         |                    | 1. Skokade                          | 1. Amita     |  |  |
| Teachir             | ig Staff           | Suppor                              | ting Staff   |  |  |
| 1) MSK: (           | 16) SAP: 69        | 1) AMM                              | 12) ADK: Amo |  |  |
| 2) GKK:             | 17) SMG: 🔨         | 2) LMB:                             | 13) DPC: 25  |  |  |

Date: - 12th August 2019

Time: 09:00 am to 02:00 pm

Venue: V. G. Shivdare College of Arts, Commerce and Science, Solapur

## **Blood Donation Camp**

Participants: Students of B. Pharm, M. Pharm, B.A., B.Sc. and Staff