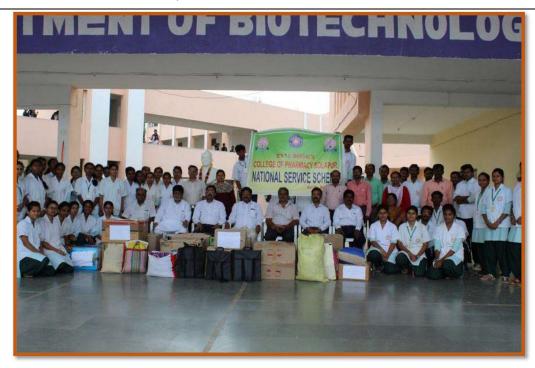

n observed during this flood.

All the staff members and students of B. Pharm and M. Pharm are hereby requested to help the flood victims by way of cash, essential materials like cloths, utensils, food grains, medicines etc for the needy. Please help the needy by submitting the essential materials or cash to Shri. S. S. Mathapati, NSS Program Officer by 20<sup>th</sup> August, 2019.

Your help will bring smiles on the flood victims and they will grateful to you.



PRINCIPAL

#### List of Essential Things Donated to flood victims Kolhapur and Sangli



Date: - 21<sup>st</sup> August 2019 Time: 1:00 pm to 01:30 pm

Venue: V. G. Shivdare College of Arts, Commerce and Science, Solapur

**Donation to flood victims Kolhapur and Sangli** 

Participants: Students of B. Pharm, M. Pharm and Staff





# **Notice of Live Telecasted FIT India Movement Programme**

#### D.S.T.S.Mandal's

#### **COLLEGE OF PHARMACY, SOLAPUR** \* NOTICE \*

Date: - 28/08/2019

All the staff members and students are hereby informed that, the Hon'ble Prime Minister of India will be launching FIT India movement on 29th August 2019 on occasion of National Sports Day. The program would be telecasted live on Doordarshan at 10.00 a.m. in the auditorium. The Hon'ble Prime Minister will administer a fitness pledge on this occasion. All are required to

assemble in auditorium at 9:45 a.m. & first & cot of phasm the Seminar Hall (class Room No).

PRINCIPAL

| Class               | Signature of Staff | Signature of Student on first be |               |  |  |
|---------------------|--------------------|--------------