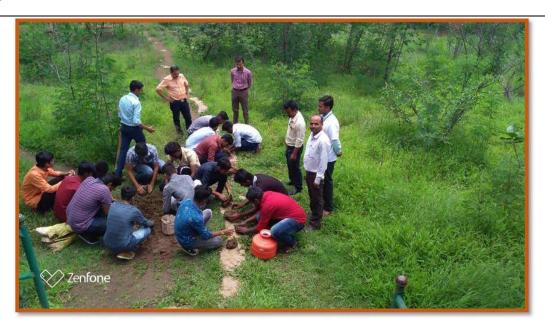

## \* NOTICE \*

Date: - 01/08/2019

All the NSS volunteers are hereby informed that "Seed Ball Activity" is arranged tomorrow on Friday  $2^{nd}$  August 2019 in the Smruti Van Vihar, Vijapur Road, Solapur at 11:00 am.

Date: - 2<sup>nd</sup> August 2019

Time: 11:00 am to 1:00 pm

Venue: Smruti Van Vihar, Vijapur Road, Solapur

**Seed Ball Activity** 

Participants: NSS Volunteers and Staff