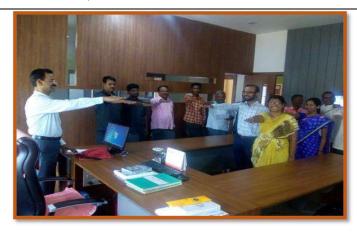

Date: - 13<sup>th</sup> April 2019 Time: 12:00 noon to 01:30 pm

Venue: D.S.T.S. Mandal's College of Pharmacy, Solapur

**Fire Safety Training Program** 

Participants: Students of B. Pharm, M. Pharm and Staff

# **Celebration of Fifth International Yoga Day**

Participants: Students of B. Pharm, M. Pharm, Staff and Citizen's of Jule Solapur