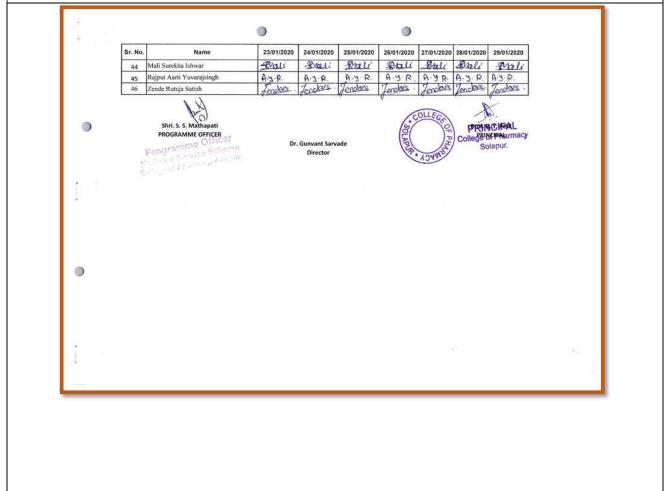

| AM       |   |     |   |   |
|          | 71      | Oza Sushrut Laxmiraman        | ora      | oza      | Ola     | Ab       | oza     | ora      |   |     |   | 1 |
|          | 72      | Patil Avinash Ashok           | Almes    | Aunus    | Alush   | pines    | Ain     | privat   |   | \   |   |   |
|          | 73      | Pawar Rahul Raosaheb          | Rope     | Palur    | Roper   | Rupe     | Rapi    | Rape     |   |     |   | > |
|          | 74      | Sayyad Bilal Sirajoddin       | Bilat    | Ab       | Bilal   | Bital    | Bild    |          |   |     | / |   |
|          | 73      | Pawar Rahul Raosaheb          | Rope     | Pagar    | Roper   | Rupe     | Rapi    | Rape     |   |     |   | 1 |





## **Attendance Sheet of NSS Volunteers (NSS Camping Programme 2019-20)**







## Specimen Certificate of NSS Volunteer 2019-20 to 2020-21 भारत सरकार Government of India युवा कार्यक्रम एवं खेल मंत्रालय SL. No .\_ Ministry of Youth Affairs & Sports राष्ट्रीय सेवा योजना **National Service Scheme** This is to certify that Mark Hiremath Aditya Shivanand Class W. B. pharm of D.S.T.S. Mandal's Callege of Pharmacy Solapur School / College Punyashlok Ahilyadevi Holkar Solapur University has rendered social service from 2019-20 2020-21 as N.S.S. Volunteers and attended N.S.S. Special Programme / Camp M fordram's Vice Chanceller Regional Ripsetor ASS