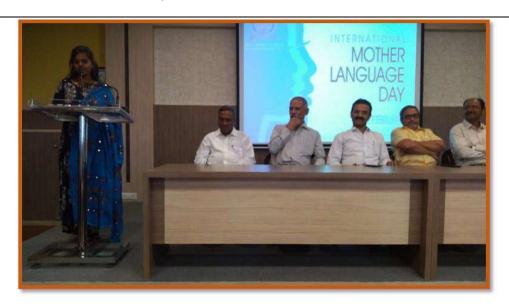

## **Notice of Fifth International Yoga Day Celebration**

#### \* NOTICE \*

Date: - 20/06/2019

All the staff members are hereby informed that the "Fifth International Yoga Day" celebration is organized tomorrow on Friday, the 21st June 2019 in the collaboration with V. G. Shivdare College of Arts, Commerce and Science, Solapur and International Naturopathy in our campus between 6.30 am and 7.30 am.

# **Celebration of Fifth International Yoga Day**

Participants: Students of B. Pharm, M. Pharm, Staff and Citizen's of Jule Solapur