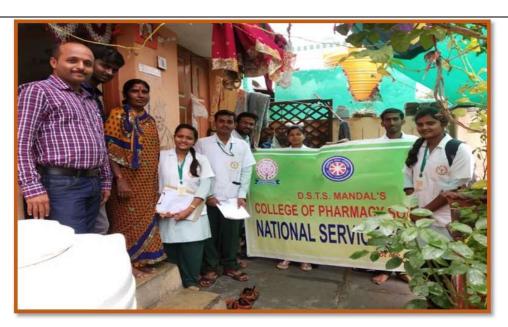

## **Notice of Importance of Cleanliness - Door to Door Campaign**

#### D. S. T. S. MANDAL'S COLLEGE OF PHARMACY, SOLAPUR

#### \* NOTICE \*

Date: - 05/08/2019

All the NSS volunteers are hereby informed that "Importance of Cleanliness - Door to Door Campaign" is arranged tomorrow on Tuesday 6<sup>th</sup> August 2019 in the Zopad Patti No 1 and 2, Vijapur Road, Solapur at 8:00 am.

All the NSS volunteers are hereby informed to participate in this Campaign.

#### **PRINCIPAL**

| Signature of Staff | Signature of Student on first bench |                  |  |  |
|--------------------|-------------------------------------|------------------|--|--|
|                    | Boy                                 | Girl             |  |  |
| **                 | 1.                                  | 1. NAMOR         |  |  |
| R                  | 1.                                  | 1. Shutes        |  |  |
| 2000               | 1.                                  | 1. Profilestante |  |  |
| M.                 | 1. Euro                             | 1. Aditya L.     |  |  |
|                    | Signature of Staff                  |                  |  |  |

Date: - 6<sup>th</sup> August 2019

Time: 08:00 am to 10:00 am

Venue: Zopad Patti No 1 and 2, Bijapur Road, Solapur

**Importance of Cleanliness - Door to Door Campaign** 

**Participants: NSS Volunteers and Staff** 