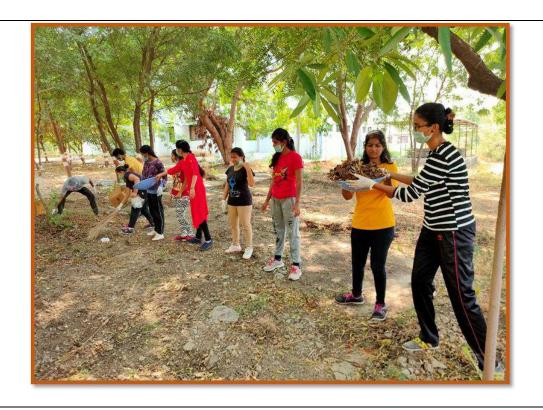

# **Notice of Seed Ball Activity**

## D. S. T. S. MANDAL'S COLLEGE OF PHARMACY, SOLAPUR

## \* NOTICE \*

Date: - 01/08/2019

All the NSS volunteers are hereby informed that "Seed Ball Activity" is arranged tomorrow on Friday  $2^{nd}$  August 2019 in the Smruti Van Vihar, Vijapur Road, Solapur at 11:00 am.