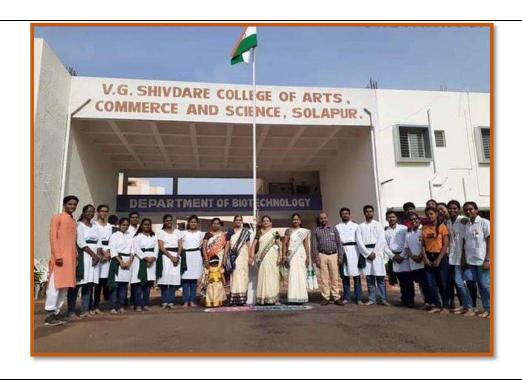

#### \*NOTICE \*

Date: - 30/07/2019

All the students and staff members are hereby informed that "15th Solapur University Foundation Day Celebration" is arranged tomorrow on Thursday 1st August 2019 in the college at 7:50 am.

All are hereby informed to attend the same.

Date: - 1<sup>st</sup> August 2019 Time: 7:45 am

Venue: V. G. Shivdare College of Arts, Commerce and Science, Solapur

## Fifteenth P A H Solapur University Foundation Day

Participants: Students of B. Pharm, M. Pharm, B.A., B.Sc. and Staff