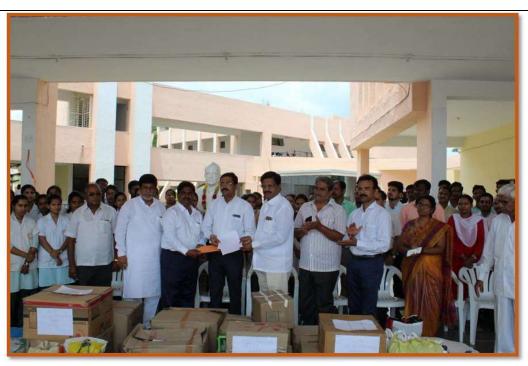

observed during this flood.

All the staff members and students of B. Pharm and M. Pharm are hereby requested to help the flood victims by way of cash, essential materials like cloths, utensils, food grains, medicines etc for the needy. Please help the needy by submitting the essential materials or cash to Shri. S. S. Mathapati, NSS Program Officer by 20<sup>th</sup> August, 2019.

Your help will bring smiles on the flood victims and they will grateful to you.



PRINCIPAL

#### List of Essential Things Donated to flood victims Kolhapur and Sangli



Date: - 21<sup>st</sup> August 2019 Time: 1:00 pm to 01:30 pm

Venue: V. G. Shivdare College of Arts, Commerce and Science, Solapur

**Donation to flood victims Kolhapur and Sangli** 

Participants: Students of B. Pharm, M. Pharm and Staff





# **Notice of Live Telecasted FIT India Movement Programme**

#### D.S.T.S.Mandal's

#### **COLLEGE OF PHARMACY, SOLAPUR** \* NOTICE \*

Date: - 28/08/2019

All the staff members and students are hereby informed that, the Hon'ble Prime Minister of India will be launching FIT India movement on 29th August 2019 on occasion of National Sports Day. The program would be telecasted live on Doordarshan at 10.00 a.m. in the auditorium. The Hon'ble Prime Minister will administer a fitness pledge on this occasion. All are required to

assemble in auditorium at 9:45 a.m. & first & cot of phasm the Seminar Hall (class Room No).

PRINCIPAL

| Class               | Signature of Staff | Signature of Student on first be |               |  |  |
|---------------------|--------------------|----------------