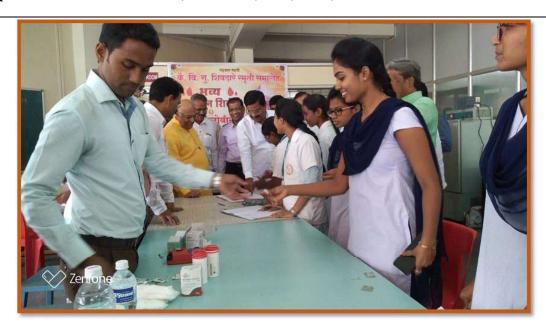

## **Notice of Hemoglobin Estimation Camp for Girls**

#### D. S. T. S. MANDAL'S COLLEGE OF PHARMACY, SOLAPUR

#### \* NOTICE \*

Date: - 09/08/2019

All the students and staff members are hereby informed that "Free Haemoglobin Estimation Camp" is arranged on occasion of Late V. G. Shivdare Smruti Samaroh Programme tomorrow on Saturday 10<sup>th</sup> August 2019 in our college at 10:00 am.

All are hereby informed to attend the same. Participation of NSS volunteers is compulsory for this program.

|               |       | 1                  | 18.7.8.0                            | **/                 |  |  |  |
|---------------|-------|--------------------|-------------------------------------|---------------------|--|--|--|
| Class         |       | Signature of Staff | Signature of Student on first bench |                     |  |  |  |
|               |       | (40) (40)          | Boy                                 | Girl                |  |  |  |
| B. PharmI     | Div-1 | 0                  | 1. Sum                              | 1. Logran algringe  |  |  |  |
| B. Pharm. I   | Div-2 | e                  | 1. Basu                             | 1. Addy             |  |  |  |
| B. Pharm. II  | Div-1 | and 620            | 1. Whiteil                          | 1. Tenalities atil, |  |  |  |
| B. Pharm. II  | Div-2 | 34 400             | 1. Vand.                            | 1. Angall           |  |  |  |
| B. Pharm. III | Div-1 | R                  | 1. Sun                              | 1. Strenak          |  |  |  |
| B. Pharm. III | Div-2 | 10                 | 1. Rause                            | 1. Verhaules        |  |  |  |
| B. Pharm. IV  |       | e                  | 1. Washigh                          | 1. Nangole          |  |  |  |
| M. Pharm-I    |       | W.                 | 1. Rehand                           | 1. Danitha          |  |  |  |
| M. Pharm-II   |       | 22co)              | 1. Lalui                            | 1. Quay             |  |  |  |

| M.  | Pharm-I   |        | Mb.        | 1. ,-9 | Jehank     |         | anthea    |
|-----|-----------|--------|------------|--------|------------|---------|-----------|
| M.  | Pharm-II  | 60     | 200)       | 1.     | Ester'     | 1.      | Mouy      |
|     | Teach     | ing St | <u>aff</u> |        | Supportin  | g Staff |           |
| 1)  | MSK:      | 16)    | SAP:       | 1)     | AMM:       | 12)     | ADK: Amo  |
| 2)  | GKK:      | 17)    | SMG        | 2)     | LMB:       | 13)     | DPC:      |
| 3)  | KHR: V    | 18)    | JSS: V     | 3)     | VSC:       | 14)     | RIS:      |
| 4)  | KAK: W    | 19)    | BNCK: B    | 4)     | ASK: OU    | 15)     | SSN:      |
| 5)  | VST: 8    | 20)    | SSR:       | 5)     | RMN: Not   | 16)     | RMD: Com  |
| 6)  | AMA:      | 21)    | SBD:       | 6)     | DSD        | 17)     | PPF:      |
| 7)  | LNJ:      | 22)    | NGK:       | 7)     | JSM:       | 18)     | RAJ: PA   |
| 8)  | GBG:      | 23)    | SAG:       | 8)     | PSA:       | 19)     | LMH:      |
| 9)  | DSB: 2000 | 24)    | MGK: DO    | 9)     | MVP: ZIOGE | 20)     | ASA:      |
| 10) | YST:      | 25)    | AAD: dup   | 10)    | GIG:       | 21)     | ssc: 820h |
| 11) | STK:      | 26)    | SSG:       | 11)    | JGY: OUL   |         |           |
| 12) | USS:      | 27)    | TGS:       |        | 1          |         |           |
| 13) | SSM: W    | 28)    | CDC:       |        |            |         |           |
| 14) | RAP:      | 29)    | RBW:       |        |            |         |           |
| 15) | AVB:      | 30)    | RBS:       |        |            |         |           |
|     |           |        |            |        |            |         |           |

Date: - 10<sup>th</sup> August 2019

Time: 10:00 am to 1:00 pm

Venue: D.S.T.S. Mandal's College of Pharmacy, Solapur

Free Hemoglobin Estimation Camp for Girls

Participants: Students of B. Pharm, M. Pharm, B.A., B.Sc., H.S.C. and Staff