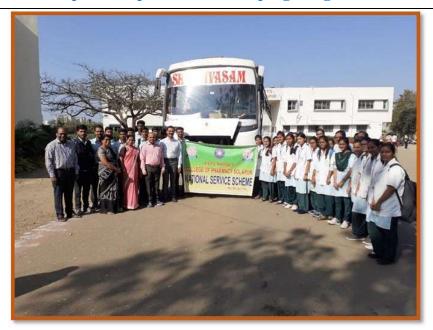

.               |  |  |
| B. Pharm. IV Div-2  | <b>1</b>           | 1. Edhanchida I Isa                 |  |  |

#### **Teaching Staff** Supporting Staff 1) MSK: 16) SAP: AMM: 12) ADK: ADD 2) GKK: 2) LMB: 13) DPC: O VSC:/ KHR: 18) JSS: 3) 14) RIS: KAK 19) BNCK: 4) ASK: (AL) SSN: 15) 20) SSR: 5) RMN: RMD: 16) AMA: 21) SBD: 6) DSD: 17) PPF: 22) NGK: 7) 18) RAJ 23) SAG: PSA: LMH: 🕏 8) 19) MGK: THE DSB: 24) 9) MVP: 20) ASA: AAD: 34 SSC: 8 25) 21) SSG: 26) 11) TGS: S USS 27) 28) 14) RAP 29) RBW: AVB: RBS: 15) 30)

Date: - 23<sup>rd</sup> to 29<sup>th</sup> January, 2020 Seven Days' Residential NSS Camp

Venue: Solapur University, Solapur, A/P: Kegaon,

Taluka – North Solapur, District – Solapur

Number of Volunteers Participated: 46; Staff: 8

#### **Report of Special NSS Camping Programme**

























## **Attendance Sheet of NSS Volunteers (Regular Activity 2019-20)**

|   |         |                              |             |          |            | .S. Mand               |          |          |         |         |         |        | (8      | 2