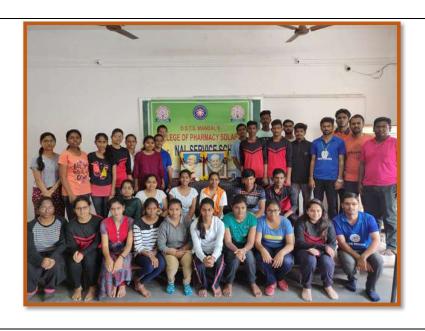

Date: - 13<sup>th</sup> April 2019 Time: 12:00 noon to 01:30 pm

Venue: D.S.T.S. Mandal's College of Pharmacy, Solapur

**Fire Safety Training Program** 

Participants: Students of B. Pharm, M. Pharm and Staff