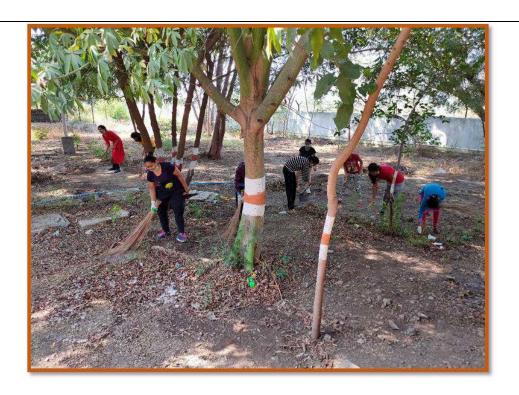

# **Notice of Seed Ball Activity**

## D. S. T. S. MANDAL'S COLLEGE OF PHARMACY, SOLAPUR

## \* NOTICE \*

Date: - 01/08/2019

All the NSS volunteers are hereby informed that "Seed Ball Activity" is arranged tomorrow on Friday  $2^{nd}$  August 2019 in the Smruti Van Vihar, Vijapur Road, Solapur at 11:00 am.