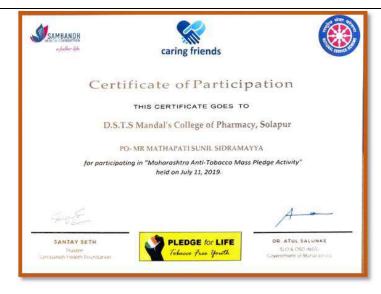

#### \* NOTICE \*

Date: - 11/07/2019

All the students and staff members are hereby informed that "Maharashtra Anti-tobacco Mass Pledge Activity" is arranged today on Thursday 11th July 2019 in the college at 3:30 pm.

All are hereby informed to participate the same.

Date: - 11<sup>th</sup> July 2019 Time: 3:30 pm to 03:45 pm

Venue: D.S.T.S. Mandal's College of Pharmacy, Solapur

Pledge for "Tobacco Free Life Youth"

Participants: Students of B. Pharm, M. Pharm and Staff Members