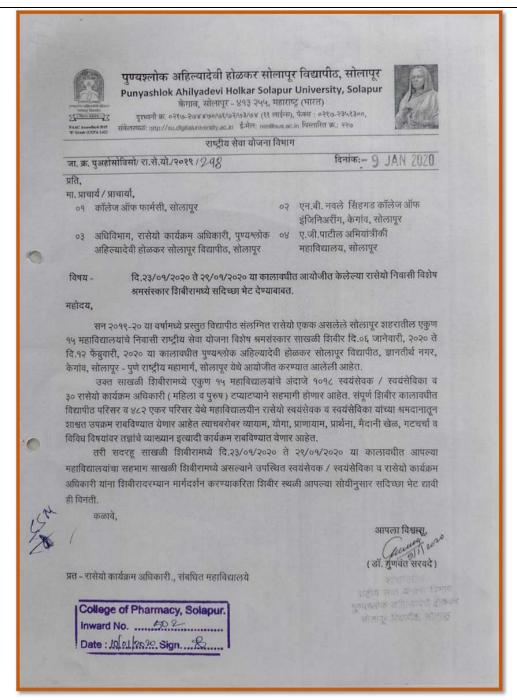

| 8)  | GBG:           | 23) | SAG:       |  |  |
| 9)  | DSB: 550       | 24) | MGK: ODP   |  |  |
| 10) | YST:           | 25) | AAD:978    |  |  |

LMB: 2) 13) 14) 3) VSQ 4) 15) 5) RMN: 16) DSD: 6) JSM:

1)

10) GIG:

11)

JGY1

17) PPF: RAJ: PA LMH: 19) ASA:

12) ADK: Amo

DPC:

RIS:

SSN:

RMD:

SSG: 11) STK 26) TGS: 12) 27) 28) CDC: d -13) SSM RBW: W 14) RAP: 29)

30)

RBS:

15) AVB:

132

Date: - 8<sup>th</sup> March 2020 Time: 4:00 pm to 5:00 pm

Venue: D.S.T.S. Mandal's College of Pharmacy, Solapur

Celebration of World Women's Day





Date: - 23<sup>rd</sup> to 29<sup>th</sup> January, 2020

Seven Days' Residential NSS Camp

Venue: Solapur University, Solapur, A/P: Kegaon,

Taluka – North Solapur, District – Solapur

#### **Permission Letter for Special NSS Camping Programme**



#### **Notice of Special NSS Camping Programme**

#### D. S. T. S. MANDAL'S COLLEGE OF PHARMACY, SOLAPUR

#### \* NOTICE \*

Date: - 21/01/2020

All the NSS volunteers and staff members are hereby informed that seven days' "NSS Residential Camp" is arranged from 23<sup>rd</sup> to 29<sup>th</sup> January 2020 at P A H Solapur University, Solapur. All the volunteers are required to report in the college sharp at 10:30 am.

PRINCIPAL

| Class               | Signature of Staff | Signature of Student on first bench |  |  |
|---------------------|--------------------|-------------------------------------|--|--|
|                     |                    | Boy Girl                            |  |  |
| B. Pharm. III Div-1 | R                  | 1. Malakus 1. trites                |  |  |
| B.