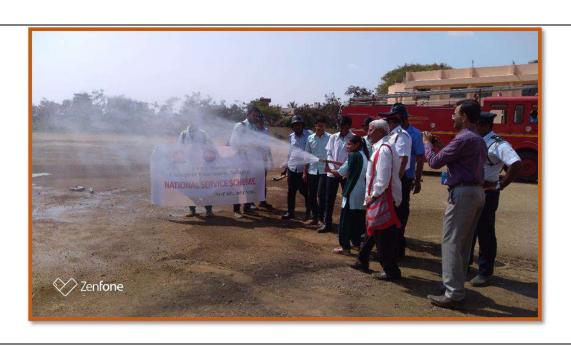

## **Notice of Fire Safety Training Program**

#### \* NOTICE \*

Date: - 13/04/2019

All the students and staff members are hereby informed that "Fire Safety Training Program" is arranged today on 13<sup>th</sup> April 2019 on occasion of "Fire Safety Day" in the college ground at 12:00 noon.

All are hereby informed to attend the same. Participation of NSS

volunteers is compulsory for this training.

PRINCIPAL

| Class         |       | Signature of Staff | Signature of Student on first bench |              |  |  |
|---------------|-------|--------------------|-------------------------------------|--------------|--|--|
|               |       |                    | Boy                                 | Girl         |  |  |
| B. PharmI     | Div-1 |                    | 1. Anna                             | 1. Availt    |  |  |
| B. Pharm. I   | Div-2 |                    | 1.                                  | 1. Hurshouse |  |  |
| B. Pharm. II  | Div-1 | C/2.               | 1. numes                            | 1.           |  |  |
| B. Pharm. II  | Div-2 | Cai V              | 1. Ally                             | 1. (Duita    |  |  |
| B. Pharm. III | Div-1 | R                  | 1. R.B.B.                           | 1. Apple     |  |  |
| B. Pharm. III | Div-2 | B                  | 1.                                  | 1. Destules  |  |  |
| B. Pharm. IV  | Div-1 |                    | 1. Showing                          | 1. Fireste   |  |  |
| B. Pharm. IV  | Div-2 |                    | 1                                   | 1. phones    |  |  |
| M. Pharm-I    |       | W                  | 1. Routh                            | 1. tayers    |  |  |
| M. Pharm-II   |       |                    | 1. wing                             | 1. Apriles - |  |  |

Date: - 13<sup>th</sup> April 2019 Time: 12:00 noon to 01:30 pm

Venue: D.S.T.S. Mandal's College of Pharmacy, Solapur

**Fire Safety Training Program** 

Participants: Students of B. Pharm, M. Pharm and Staff