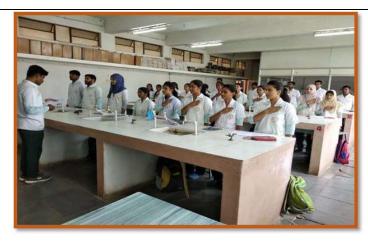

Date: - 10<sup>th</sup> August 2019

Time: 10:00 am to 1:00 pm

Venue: D.S.T.S. Mandal's College of Pharmacy, Solapur

Free Hemoglobin Estimation Camp for Girls

Participants: Students of B. Pharm, M. Pharm, B.A., B.Sc., H.S.C. and Staff