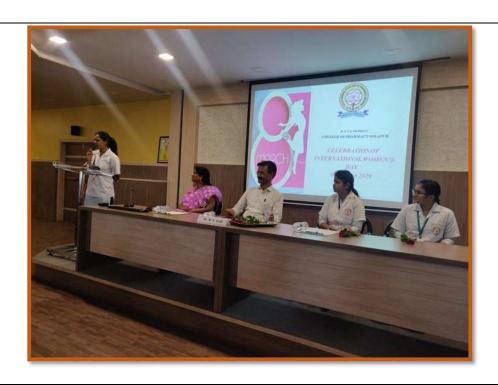

#### \* NOTICE \*

Date: - 25/09/2019

All the students and staff members are hereby informed that Interclass Quiz Competition is arranged on Friday 28<sup>th</sup> September 2019 in the auditorium at 3:30 pm.

All are hereby informed to attend the same.

|               |         |                    |     | 150               |        | PRINCIPAL      |
|---------------|---------|--------------------|-----|-------------------|--------|----------------|
| Class         | 5       | Signature of Staff |     | Signature of Stud | dent o | on first bench |
|               |         |                    |     | Boy               |        | GirL           |
| B. PharmI     | Div-1   | 6                  | 1.  | Dev.              | 1.     | surrya -       |
| B. Pharm. I   | Div-2   |                    | 1.  | Suyash.           | 1.     | Gaure          |
| B. Pharm. II  | Div-1   | ap                 | 1.  | 500               | 1.     | Clark.P.       |
| B. Pharm. II  | Div-2   | g P                | 1.  | Shrowen           | 1.     | aloup          |
| B. Pharm. III | Div-1   | " Oce              | 1.= | Payon.            | 1.     | Mychas         |
| B. Pharm. III | Div-2   | MA.                | 1.  | Porble.           | 1.     | 0.             |
| B. Pharm. IV  |         | 1                  | 1   | Prothoulgi        | 1.     | (Mary U.T.     |
| M. Pharm-I    |         | (a)                | 1.  | vinad .           | 1.     | Sangeeter      |
| M. Pharm-II   |         | A                  | 1.  | Protis            | 1.     | Hotel.         |
|               | Teachin | g Staff            |     | Supporti          | ng St  | aff            |
| 1) MSK:       |         | 16) SAP: 62        |     | 1) AMM            | 1      | 2) ADK: Amol   |
| 2) GKK:       |         | 17) SMG: 4         |     | 2) LMB: 1         | - 1    | 3) DPC: 3      |
| 3) KHR:       |         | 18) JSS: 1         |     | 3) VSC: (V        | 1      | 4) RIS: 80     |

|     |          |     |           |     | ( X ) /    |     |     |
|-----|----------|-----|-----------|-----|------------|-----|-----|
| 1)  | MSK:     | 16) | SAP: 62   | 1)  | AMM        | 12) | AD  |
| 2)  | GKK:     | 17) | SMG:      | 2)  | LMB:       | 13) | DP  |
| 3)  | KHR:     | 18) | JSS: 🗸    | 3)  | VSC:       | 14) | RIS |
| 4)  | KAK: A   | 19) | BNCK (A)  | 4)  | ASK:       | 15) | SSN |
| 5)  | VST: J   | 20) | SSR:      | 5)  | RMN: Year  | 16) | RM  |
| 6)  | AMA:     | 21) | SBD:      | 6)  | DSD:       | 17) | PPI |
| 7)  | LNJ: W   | 22) | NGK:      | 7)  | JSM: 35    | 18) | RA  |
| 8)  | GBG:     | 23) | SAG:      | 8)  | PSA:       | 19) | LM  |
| 9)  | DSB: DSD | 24) | MGK: YOM  | 9)  | MVP: Tadge | 20) | AS  |
| 10) | YST:     | 25) | AAD: 98   | 10) | GIG:       | 21) | SSC |
| 11) | STK:0    | 26) | SSG:      | 11) | JGY: NITH  |     |     |
| 12) | USS: \$  | 27) | TGS: Cham |     | Zu         |     |     |
| 13) | SSMA     | 28) | CDC: ()   |     |            |     |     |
| 14) | RAP:     | 29) | RBW:      |     |            |     |     |
|     |          |     |           |     |            |     |     |