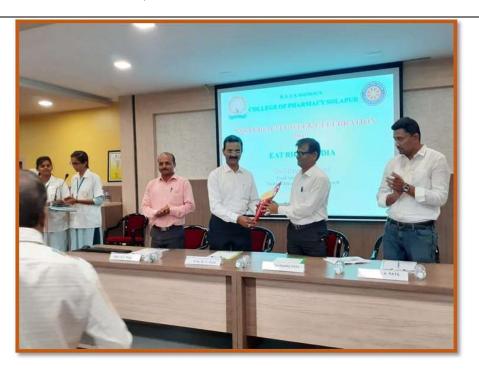

## Notice of Guest Lecture arranged on Topic "Environment is Our Best Friend"

#### D. S. T. S. MANDAL'S COLLEGE OF PHARMACY, SOLAPUR

#### \* NOTICE \*

Date: - 13/08/2019

All the staff & students of B. Pharm & M. Pharm are hereby informed that Expert talk is arranged on 14th August, 2019 in the auditorium sharp at 11-00 a.m. by Dr. Venkatesh Metan on a topic "Environment is Our Best Friend".