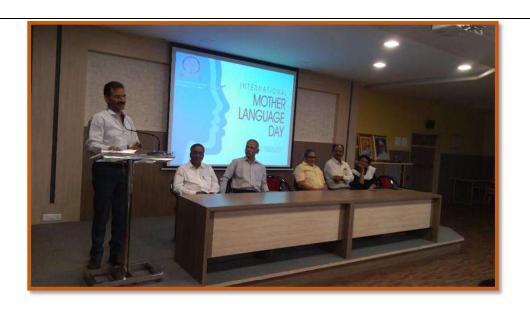

## **Notice of Fifth International Yoga Day Celebration**

#### \* NOTICE \*

Date: - 20/06/2019

All the staff members are hereby informed that the "Fifth International Yoga Day" celebration is organized tomorrow on Friday, the 21st June 2019 in the collaboration with V. G. Shivdare College of Arts, Commerce and Science, Solapur and International Naturopathy in our campus between 6.30 am and 7.30 am.

# **Celebration of Fifth International Yoga Day**

Participants: Students of B. Pharm, M. Pharm, Staff and Citizen's of Jule Solapur