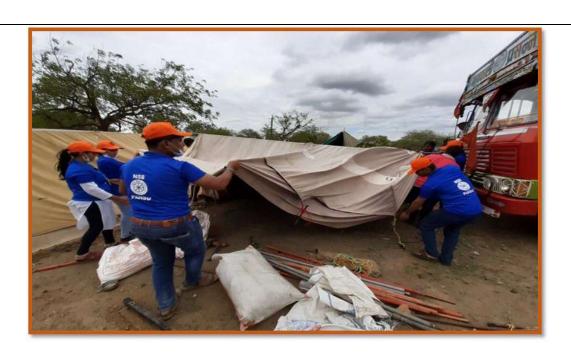

# **Notice of Seed Ball Activity**

## \* NOTICE \*

Date: - 01/08/2019

All the NSS volunteers are hereby informed that "Seed Ball Activity" is arranged tomorrow on Friday  $2^{nd}$  August 2019 in the Smruti Van Vihar, Vijapur Road, Solapur at 11:00 am.

Date: - 2<sup>nd</sup> August 2019

Time: 11:00 am to 1:00 pm

Venue: Smruti Van Vihar, Vijapur Road, Solapur

**Seed Ball Activity** 

Participants: NSS Volunteers and Staff