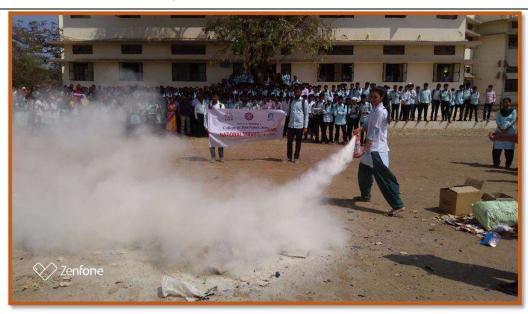

## **Notice of Fire Safety Training Program**

#### \* NOTICE \*

Date: - 13/04/2019

All the students and staff members are hereby informed that "Fire Safety Training Program" is arranged today on 13<sup>th</sup> April 2019 on occasion of "Fire Safety Day" in the college ground at 12:00 noon.

All are hereby informed to attend the same. Participation of NSS

volunteers is compulsory for this training.

PRINCIPAL

| Class         |       | Signature of Staff | Signature of Student on first bench |              |  |  |
|---------------|-------|--------------------|-------------------------------------|--------------|--|--|
|               |       |                    | Boy                                 | Girl         |  |  |
| B. PharmI     | Div-1 |                    | 1. Anna                             | 1. Availt    |  |  |
| B. Pharm. I   | Div-2 |                    | 1.                                  | 1. Hurshouse |  |  |
| B. Pharm. II  | Div-1 | C/2.               | 1. numes                            | 1.           |  |  |
| B. Pharm. II  | Div-2 | Cai V              | 1. Ally                             | 1. (Duita    |  |  |
| B. Pharm. III | Div-1 | R                  | 1. R.B.B.                           | 1. Apple     |  |  |
| B. Pharm. III | Div-2 | B                  | 1.                                  | 1. Destules  |  |  |
| B. Pharm. IV  | Div-1 |                    | 1. Showing                          | 1. Fireste   |  |  |
| B. Pharm. IV  | Div-2 |                    | 1                                   | 1. phones    |  |  |
| M. Pharm-I    |       | W                  | 1. Routh                            | 1. tayers    |  |  |
| M. Pharm-II   |       |                    | 1. wing                             | 1. Apriles - |  |  |

Date: - 13<sup>th</sup> April 2019 Time: 12:00 noon to 01:30 pm

Venue: D.S.T.S. Mandal's College of Pharmacy, Solapur

**Fire Safety Training Program** 

Participants: Students of B. Pharm, M. Pharm and Staff