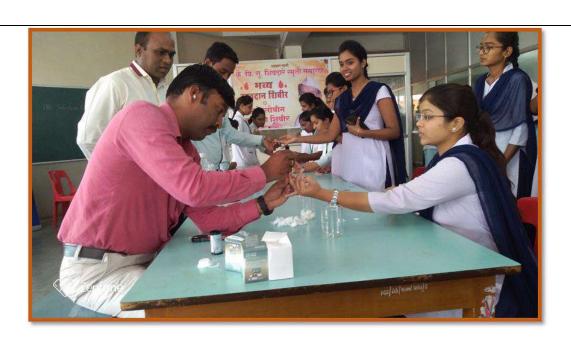

## **Notice of Hemoglobin Estimation Camp for Girls**

#### D. S. T. S. MANDAL'S COLLEGE OF PHARMACY, SOLAPUR

#### \* NOTICE \*

Date: - 09/08/2019

All the students and staff members are hereby informed that "Free Haemoglobin Estimation Camp" is arranged on occasion of Late V. G. Shivdare Smruti Samaroh Programme tomorrow on Saturday 10<sup>th</sup> August 2019 in our college at 10:00 am.

All are hereby informed to attend the same. Participation of NSS volunteers is compulsory for this program.

|               |       | 1                  | 18.7.8.0                            | **/                 |  |  |  |
|---------------|-------|--------------------|-------------------------------------|---------------------|--|--|--|
| Class         |       | Signature of Staff | Signature of Student on first bench |                     |  |  |  |
|               |       | (40) (40)          | Boy                                 | Girl                |  |  |  |
| B. PharmI     | Div-1 | 0                  | 1. Sum                              | 1. Logran algringe  |  |  |  |
| B. Pharm. I   | Div-2 | e                  | 1. Basu                             | 1. Addy             |  |  |  |
| B. Pharm. II  | Div-1 | and 620            | 1. Whiteil                          | 1. Tenalities atil, |  |  |  |
| B. Pharm. II  | Div-2 | 34 400             | 1. Vand.                            | 1. Angall           |  |  |  |
| B. Pharm. III | Div-1 | R                  | 1. Sun                              | 1. Strenak          |  |  |  |
| B. Pharm. III | Div-2 | 10                 | 1. Rause                            | 1. Verhaules        |  |  |  |
| B. Pharm. IV  |       | e                  | 1. Washigh                          | 1. Nangole          |  |  |  |
| M. Pharm-I    |       | W.                 | 1. Rehand                           | 1. Danitha          |  |  |  |
| M. Pharm-II   |       | 22co)              | 1. Lalui                            | 1. Quay             |  |  |  |

| M.  | Pharm-I   |        | Mb.        | 1. ,-9 | Jehank     |         | anthea    |
|-----|-----------|--------|------------|--------|------------|---------|-----------|
| M.  | Pharm-II  | 60     | 200)       | 1.     | Ester'     | 1.      | Mouy      |
|     | Teach     | ing St | <u>aff</u> |        | Supportin  | g Staff |           |
| 1)  | MSK:      | 16)    | SAP:       | 1)     | AMM:       | 12)     | ADK: Amo  |
| 2)  | GKK:      | 17)    | SMG        | 2)     | LMB:       | 13)     | DPC:      |
| 3)  | KHR: V    | 18)    | JSS: V     | 3)     | VSC:       | 14)     | RIS:      |
| 4)  | KAK: W    | 19)    | BNCK: B    | 4)     | ASK: OU    | 15)     | SSN:      |
| 5)  | VST: 8    | 20)    | SSR:       | 5)     | RMN: Not   | 16)     | RMD: Com  |
| 6)  | AMA:      | 21)    | SBD:       | 6)     | DSD        | 17)     | PPF:      |
| 7)  | LNJ:      | 22)    | NGK:       | 7)     | JSM:       | 18)     | RAJ: PA   |
| 8)  | GBG:      | 23)    | SAG:       | 8)     | PSA:       | 19)     | LMH:      |
| 9)  | DSB: 2000 | 24)    | MGK: DO    | 9)     | MVP: ZIOGE | 20)     | ASA:      |
| 10) | YST:      | 25)    | AAD: dup   | 10)    | GIG:       | 21)     | ssc: 820h |
| 11) | STK:      | 26)    | SSG:       | 11)    | JGY: OUL   |         |           |
| 12) | USS:      | 27)    | TGS:       |        | 1          |         |           |
| 13) | SSM: W    | 28)    | CDC:       |        |            |         |           |
| 14) | RAP:      | 29)    | RBW:       |        |            |         |           |
| 15) | AVB:      | 30)    | RBS:       |        |            |         |           |
|     |           |        |            |        |            |         |           |

Date: - 10<sup>th</sup> August 2019

Time: 10:00 am to 1:00 pm

Venue: D.S.T.S. Mandal's College of Pharmacy, Solapur

Free Hemoglobin Estimation Camp for Girls

Participants: Students of B. Pharm, M. Pharm, B.A., B.Sc., H.S.C. and Staff