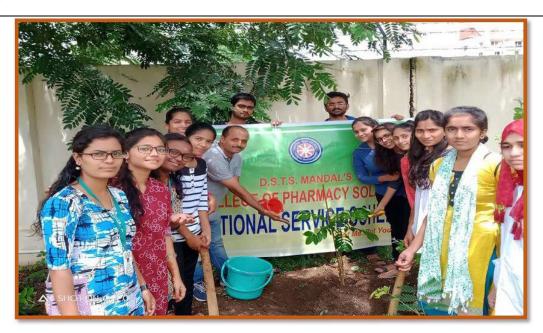

# **Notice of Plantation of Saplings**

## \* NOTICE \*

Date: - 06/07/2019

All the NSS volunteers are hereby informed that "Plantation of Saplings" is arranged by the NSS unit tomorrow on Sunday 7th July 2019 in the college campus at 9:00 am.

Date: - 7<sup>th</sup> July 2019 Time: 09:00 am to 11:00 am

Venue: D.S.T.S. Mandal's College of Pharmacy, Solapur

**Plantation of Saplings** 

**Participants: NSS Volunteers and Staff** 