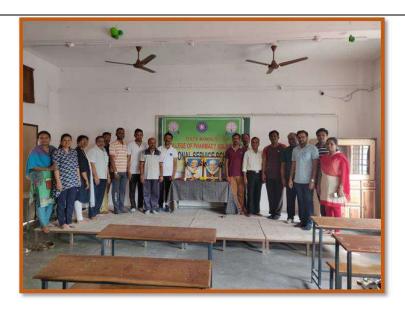

Date: - 13<sup>th</sup> April 2019 Time: 12:00 noon to 01:30 pm

Venue: D.S.T.S. Mandal's College of Pharmacy, Solapur

**Fire Safety Training Program** 

Participants: Students of B. Pharm, M. Pharm and Staff