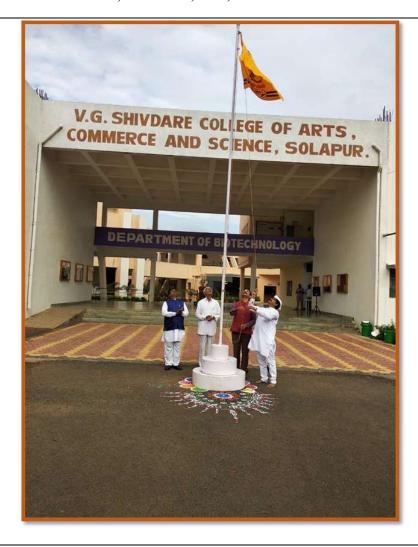

#### \*NOTICE \*

Date: - 30/07/2019

All the students and staff members are hereby informed that "15th Solapur University Foundation Day Celebration" is arranged tomorrow on Thursday 1st August 2019 in the college at 7:50 am.

All are hereby informed to attend the same.

Date: - 1<sup>st</sup> August 2019 Time: 7:45 am

Venue: V. G. Shivdare College of Arts, Commerce and Science, Solapur

## Fifteenth P A H Solapur University Foundation Day

Participants: Students of B. Pharm, M. Pharm, B.A., B.Sc. and Staff