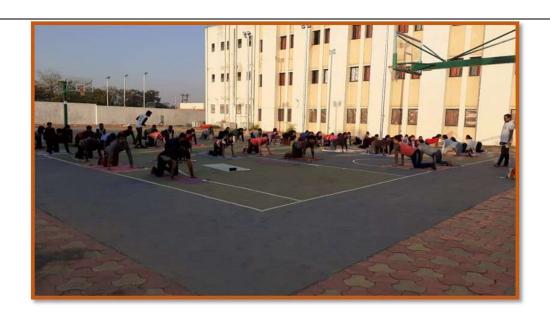

#### \* NOTICE \*

Date: - 13/04/2019

All the students and staff members are hereby informed that "Fire Safety Training Program" is arranged today on 13<sup>th</sup> April 2019 on occasion of "Fire Safety Day" in the college ground at 12:00 noon.

All are hereby informed to attend the same. Participation of NSS

volunteers is compulsory for this training.

PRINCIPAL

| Class         |       | Signature of Staff | Signature of Student on first bench |              |  |  |
|---------------|-------|--------------------|-------------------------------------|--------------|--|--|
|               |       |                    | Boy                                 | Girl         |  |  |
| B. PharmI     | Div-1 |                    | 1. Anna                             | 1. Availt    |  |  |
| B. Pharm. I   | Div-2 |                    | 1.                                  | 1. Hurshouse |  |  |
| B. Pharm. II  | Div-1 | C/2.               | 1. numes                            | 1.           |  |  |
| B. Pharm. II  | Div-2 | Cai V              | 1. Ally                             | 1. (Duita    |  |  |
| B. Pharm. III | Div-1 | R                  | 1. R.B.B.                           | 1. Apple     |  |  |
| B. Pharm. III | Div-2 | B                  | 1.                                  | 1. Destules  |  |  |
| B. Pharm. IV  | Div-1 |                    | 1. Showing                          | 1. Fireste   |  |  |
| B. Pharm. IV  | Div-2 |                    | 1                                   | 1. phones    |  |  |
| M. Pharm-I    |       | W                  | 1. Routh                            | 1. tayers    |  |  |
| M. Pharm-II   |       |                    | 1. wing                             | 1. Apriles - |  |  |

Date: - 13<sup>th</sup> April 2019 Time: 12:00 noon to 01:30 pm

Venue: D.S.T.S. Mandal's College of Pharmacy, Solapur

**Fire Safety Training Program** 

Participants: Students of B. Pharm, M. Pharm and Staff