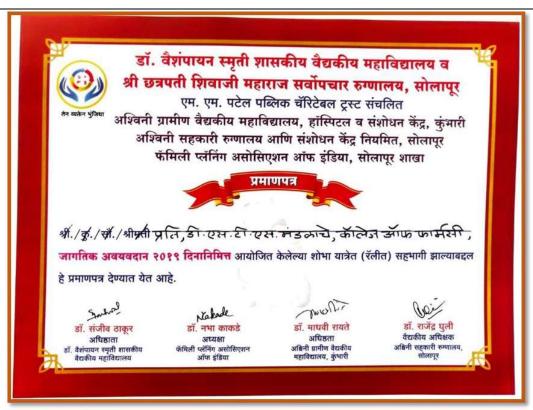

## World Organ Donation Day in Collaboration with Dr. Vaishanpayan Smruti Government Medical College, Solapur

श्री छत्रपती शिवाजी महाराज सर्वोपचार रुग्णालय व डॉ.वैशंपायन रमृती शासकीय वैद्यकीय महाविद्यालय व एम.एम. पटेल पब्लिक चॅरिटेबल ट्रस्ट संचलित अश्विनी ग्रामीण वैद्यकीय महाविद्यालय, हॉस्पिटल व संशोधन केंद्र कुंभारी व अश्विनी सहकारी रुग्णालय आणि संशोधन केंद्र नियमित, सोलापुर व फॅमिली प्लॅनिंग असोसिएशन ऑफ इंडिया, सोलापुर शाखा

दि. 66/0८/२०१९

प्रति. मा. प्राचार्या / प्राचार्य

वि गुरु शिवदार फार्मसी कांनेज क्ती नापूर

महोदय,

श्री छत्रपती शिवाजी महाराज सर्वोपचार रुग्णालय व डॉ.वैशंपायन स्मृती शासकीय वैद्यकीय महाविद्यालय व एम.एम. पटेल पब्लिक चॅरिटेबल ट्रस्ट संचलित अश्विनी ग्रामीण वैद्यकीय महाविद्यालय, हॉस्पिटल व संशोधन केंद्र कुंभारी व अश्विनी सहकारी रुग्णालय आणि संशोधन केंद्र नियमित, सोलापूर व फॅमिली प्लॅनिंग असोसिएशन ऑफ इंडिया, सोलापूर शाखा यांच्या संयुक्त विद्यमाने मंगळवार दि. १३ ऑगस्ट २०१९ रोजी "जागतिक अवयवदान दिनानिमित्त" भव्य जनजागृती रॅलीचे आयोजन करण्यात आले आहे.

सदर जनजागरण रॅलीचे उद्घाटन मान्यवरांच्या शुभहस्ते मंगळवार दि. १३ ऑगस्ट २०१९ रोजी सकाळी ८.०० वाजता शासकीय वैद्यकीय महाविद्यालयाच्या प्रांगणात (कोर्टासमोर) होणार आहे. सदर जनजागरण रॅली (दिंडी) करिता आपल्या महाविद्यालयातील विद्यार्थी-विद्यार्थीनी, एन.एस.एस. विभागातील विभागप्रमुख व विद्यार्थी-विद्यार्थीनी, आपल्या महाविद्यालयाच्या बॅनरसहीत पाठवावे. या रॅलीमध्ये सहभागी होणाऱ्या महाविद्यालयास व विद्यार्थ्यांस प्रमाणपत्र देण्यात येईल. तरी या राष्ट्रीय कार्यास सहकार्य करावे, ही नम्र विनंती.

कळावे.

डॉ. नभा काकडे ह्रॉ. मांधवी रायते

अध्यक्षा फॅमिली प्लॅनिंग असोसिएशन अधिष्ठाता अश्विनी ग्रामीण वैद्यकीय महाविद्यालय, कुंभारी

डॉ. राजेंद्र घुली वैद्यकीय अधिक्षक अश्विनी सहकारी रुग्णालय सोलापुर

🎤 डॉ. संजीव ठाकूर अधिष्ठाता डॉ.वैशंपायन स्मृती शासकीय

ऑफ इंडिया

रथळ ं दिनांक व वेळ 🍼

वैद्यकीय महाविद्यालय

रॅलीचा समारोप

शासकीय वैद्यकीय महाविद्यालय प्रांगण (कोर्टासमोर) येथून प्रारंभ मंगळवार दि. १३ ऑगस्ट २०१९ रोजी सकाळी ८.०० वाजता अश्विनी सहकारी रुग्णालयासमोरील प्रांगणात होणार आहे. त्यावेळी सहभागी विद्यार्थ्यांना प्रमाणपत्र देण्यात येतील.

सहभागी विद्यार्थ्यांकरिता अल्पोपहाराची सोय करण्यात आली आहे.

College of Pharmacy, Solapur. Inward No. .....20.5

Date: 06/6/8/19 Sign.