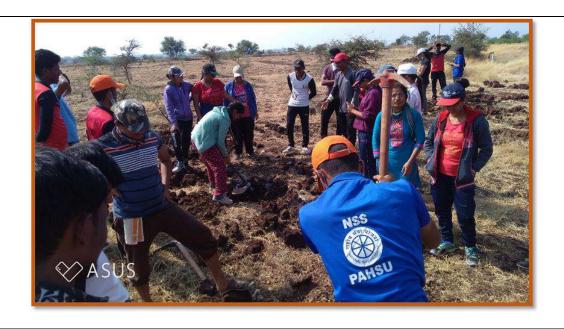

# **Notice of Seed Ball Activity**

## \* NOTICE \*

Date: - 01/08/2019

All the NSS volunteers are hereby informed that "Seed Ball Activity" is arranged tomorrow on Friday  $2^{nd}$  August 2019 in the Smruti Van Vihar, Vijapur Road, Solapur at 11:00 am.

Date: - 2<sup>nd</sup> August 2019

Time: 11:00 am to 1:00 pm

Venue: Smruti Van Vihar, Vijapur Road, Solapur

**Seed Ball Activity** 

Participants: NSS Volunteers and Staff