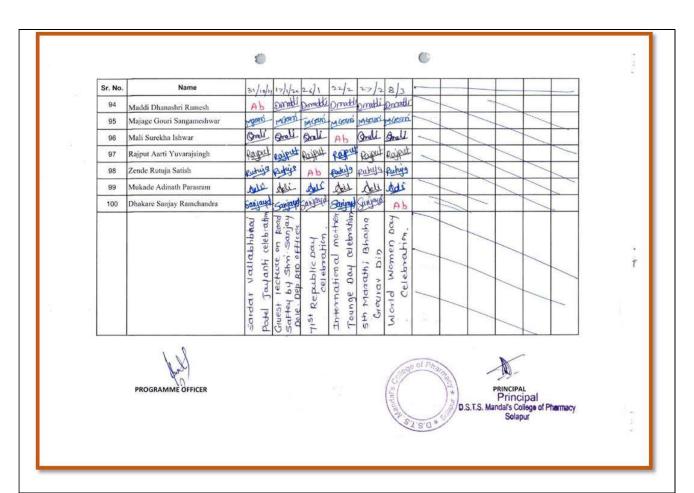

kashe Akshay Suresh         | Am       | AM       | AM      | AM       | AM      | AM       |   |     |   |   |
|          | 71      | Oza Sushrut Laxmiraman        | ora      | oza      | Ola     | Ab       | oza     | ora      |   |     |   | 1 |
|          | 72      | Patil Avinash Ashok           | Almes    | Aunus    | Alush   | pines    | Ain     | privat   |   | \   |   |   |
|          | 73      | Pawar Rahul Raosaheb          | Rope     | Palur    | Roper   | Rupe     | Rapi    | Rape     |   |     |   | > |
|          | 74      | Sayyad Bilal Sirajoddin       | Bilat    | Ab       | Bilal   | Bital    | Bild    |          |   |     | / |   |
|          | 73      | Pawar Rahul Raosaheb          | Rope     | Pagar    | Roper   | Rupe     | Rapi    | Rape     |   |     |   | 1 |





## **Attendance Sheet of NSS Volunteers (NSS Camping Programme 2019-20)**







## Specimen Certificate of NSS Volunteer 2019-20 to 2020-21 भारत सरकार Government of India युवा कार्यक्रम एवं खेल मंत्रालय SL. No .\_ Ministry of Youth Affairs & Sports राष्ट्रीय सेवा योजना **National Service Scheme** This is to certify that Mark Hiremath Aditya Shivanand Class W. B. pharm of D.S.T.S. Mandal's Callege of Pharmacy Solapur School / College Punyashlok Ahilyadevi Holkar Solapur University has rendered social service from 2019-20 2020-21 as N.S.S. Volunteers and attended N.S.S. Special Programme / Camp M fordram's Vice Chanceller Regional Ripsetor ASS