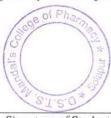

## World Organ Donation Day in Collaboration with Dr. Vaishanpayan Smruti Government Medical College, Solapur

श्री छत्रपती शिवाजी महाराज सर्वोपचार रुग्णालय व डॉ.वैशंपायन रमृती शासकीय वैद्यकीय महाविद्यालय व एम.एम. पटेल पब्लिक चॅरिटेबल ट्रस्ट संचलित अश्विनी ग्रामीण वैद्यकीय महाविद्यालय, हॉस्पिटल व संशोधन केंद्र कुंभारी व अश्विनी सहकारी रुग्णालय आणि संशोधन केंद्र नियमित, सोलापुर व फॅमिली प्लॅनिंग असोसिएशन ऑफ इंडिया, सोलापुर शाखा

दि. 66/0८/२०१९

प्रति. मा. प्राचार्या / प्राचार्य

वि गुरु शिवदार फार्मसी कांनेज क्ती नापूर

महोदय,

श्री छत्रपती शिवाजी महाराज सर्वोपचार रुग्णालय व डॉ.वैशंपायन स्मृती शासकीय वैद्यकीय महाविद्यालय व एम.एम. पटेल पब्लिक चॅरिटेबल ट्रस्ट संचलित अश्विनी ग्रामीण वैद्यकीय महाविद्यालय, हॉस्पिटल व संशोधन केंद्र कुंभारी व अश्विनी सहकारी रुग्णालय आणि संशोधन केंद्र नियमित, सोलापूर व फॅमिली प्लॅनिंग असोसिएशन ऑफ इंडिया, सोलापूर शाखा यांच्या संयुक्त विद्यमाने मंगळवार दि. १३ ऑगस्ट २०१९ रोजी "जागतिक अवयवदान दिनानिमित्त" भव्य जनजागृती रॅलीचे आयोजन करण्यात आले आहे.

सदर जनजागरण रॅलीचे उद्घाटन मान्यवरांच्या शुभहस्ते मंगळवार दि. १३ ऑगस्ट २०१९ रोजी सकाळी ८.०० वाजता शासकीय वैद्यकीय महाविद्यालयाच्या प्रांगणात (कोर्टासमोर) होणार आहे. सदर जनजागरण रॅली (दिंडी) करिता आपल्या महाविद्यालयातील विद्यार्थी-विद्यार्थीनी, एन.एस.एस. विभागातील विभागप्रमुख व विद्यार्थी-विद्यार्थीनी, आपल्या महाविद्यालयाच्या बॅनरसहीत पाठवावे. या रॅलीमध्ये सहभागी होणाऱ्या महाविद्यालयास व विद्यार्थ्यांस प्रमाणपत्र देण्यात येईल. तरी या राष्ट्रीय कार्यास सहकार्य करावे, ही नम्र विनंती.

## **Notice of World Organ Donation Day Rally**

#### \* NOTICE \*

Date: - 12/08/2019

All the NSS volunteers are hereby informed that a rally is arranged on occasion of "World Organ Donation Day" in the collaboration with Dr. Vaishanpayan Smruti Government Medical College, Shree Chatrapati Shivaji Maharaj Sarvopachar Hospital and Ashwini Rural Medical College on Tuesday 13th August 2019 at 8:00 am. Rally will be inaugurated at Government Medical College and conclude at Family Planning Association of India, Bhavani Peth, Solapur.

Date: - 13<sup>th</sup> August 2019 Time: 8:00 am to 10:00 am

Venue: Dr. Vaishanpayan Smruti Government Medical College, Solapur

Rally - World Organ Donation Day

Participants: NSS Volunteers and Staff