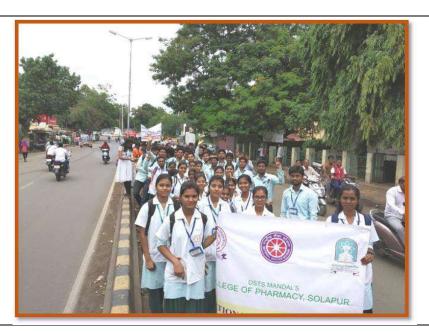

## **Notice for World Population Day Rally**

#### \* NOTICE \*

Date: - 10/07/2019

All the NSS volunteers are hereby informed that a rally is arranged on occasion of "World Population Day" in collaboration with Family Planning Association of India, Solapur Branch, Lions Club of Solapur Central, Solapur and D. B. F. Dayanand College of Arts and Science, Solapur on Thursday 11<sup>th</sup> July 2019 at 8:00 am. Rally will be inaugurated at Dayanand College of Arts and Science, Solapur by Dr. Vijaykumar Ubale and conclude at Family Planning Association of India, Bhavani Peth, Solapur.

Date: - 11th July 2019 Time: 08:00 am to 09:30 am

Venue: Dayanand College of Arts and Science, Solapur

**Rally - World Population Day** 

Participants: NSS Volunteers and Staff