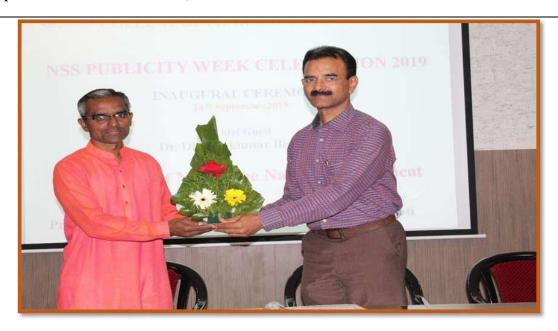

| ASA:     |
| 10)  | YST:             | 25)    | AAD: SY8 | 10) | GIG:        | 21)      | ssc Sel  |
| 11)  | STK: 0           | 26)    | SSG:     | 11) | JGY: NIWY   | _        |          |
| 12)  | USS: ®           | 27)    | TGS:     | _   |             |          |          |
| 13)  | SSM:             | 28)    | CDC:     |     |             |          |          |
| 14)  | RAP:             | 29)    | RBW:     |     |             |          |          |
| 15)  | AVB:             | 30)    | RBS:     |     |             |          |          |
|      |                  |        |          |     |             |          |          |

Date: - 24th September 2019

Time: 03:30 pm to 04:30 pm

Venue: D.S.T.S. Mandal's College of Pharmacy, Solapur

**Celebration of NSS Establishment Day** 





## **Notice of Poster Presentation Competition**

#### D. S. T. S. MANDAL'S COLLEGE OF PHARMACY, SOLAPUR

#### \*NOTICE \*

Date: - 24/09/2019

All the students and staff members are hereby informed that Poster Presentation Competition is arranged on the topic "Role of Pharmacist for Safe Use of Drugs" on occasion of World Pharmacist Day on Tuesday 25<sup>th</sup> September 2019 in the college at 3:30 pm.

All are hereby informed to attend the same.

30) RBS:

15) AVB:



|               |       | . 31               |                                     |               |  |  |  |  |  |
|---------------|-------|--------------------|-------------------------------------|---------------|--|--|--|--|--|
| Class         | 5     | Signature of Staff | Signature of Student on first bench |