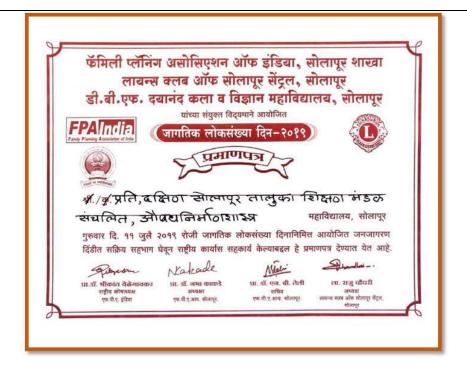

08/06/2039

प्रति. मा. प्राचार्य ब्रि.ग. शिवसारे कॉलेज ऑफ फार्मसी सोलापूर

महोदय/महोदया,

फॅमिली प्लॅनिंग असोसिएशन ऑफ इंडिया, सोलापूर शाखा, लायन्स क्लब ऑफ सोलापूर सेंट्रल, सोलापूर व दयानंद शिक्षण समूह, सोलापूर यांच्या संयुक्त विद्यमाने गुरुवार दि. ११ जुलै २०१९ रोजी सकाळी ठिक ८.०० वाजता जागतिक लोकसंख्यादिनानिमित्त भव्य जनजागरण दिंडीचे आयोजन करण्यात आले आहे. या दिंडीचा शुभारंभ दयानंद कला व विज्ञान महाविद्यालयाच्या प्रांगणातून निघणार आहे. यादिंडीचे उद्घाटन प्राचार्य डॉ. विजयकुमार उबाळे यांच्या शुभहस्ते तर सहाय्यक पोलिस आयुक्त डॉ. दीपाली काळे यांच्या अध्यक्षतेखाली होणार आहे. ही दिंडी भवानी पेठ परिसरातून मार्गस्थ होऊन, समारोप फॅमिली प्लॅनिंग असोसिएशन ऑफ इंडिया, सोलापूर शाखेच्या भवानी पेठ येथील कार्यालयात समारोप होणार आहे. तरी आपल्या महाविद्यालयातील १०० विद्यार्थी व विद्यार्थीनींना महाविद्यालयाच्या गणवेशात व वॅनरसहित पाठवून द्यावे. दिंडीत सहभागी विद्यार्थ्यांसाठी प्रमाणपत्र व अल्पोपहाराची व्यवस्था करण्यात आलेली आहे. तरी या राष्ट्रीय कार्यात सहभागी होऊन सहकार्य करावे. ही नम्र विनंती.

थानत दोन शिक्षकांनाही पाठवान ही निनंती.

आपली विश्वासू, Nakade

पा. डॉ. नभा काकडे अध्यक्षा एफ.पी.ए.आय.सोलापूर

कार्यक्रमाचे ठिकाण : दयानंद कला व विज्ञान महाविद्यालय, सोलापूर दि. व वेळ : गुरुवार दि. ११ जुलै २०१९ रोजी सकाळी ८.०० वाजता