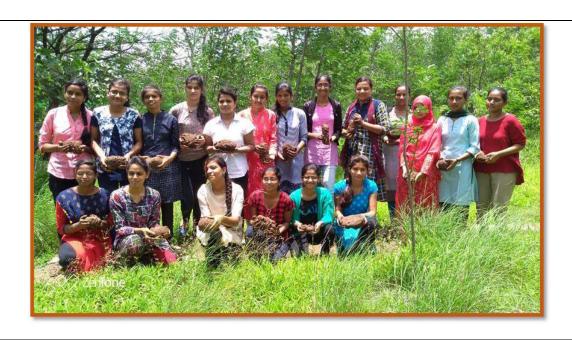

## \* NOTICE \*

Date: - 01/08/2019

All the NSS volunteers are hereby informed that "Seed Ball Activity" is arranged tomorrow on Friday  $2^{nd}$  August 2019 in the Smruti Van Vihar, Vijapur Road, Solapur at 11:00 am.

Date: - 2<sup>nd</sup> August 2019

Time: 11:00 am to 1:00 pm

Venue: Smruti Van Vihar, Vijapur Road, Solapur

**Seed Ball Activity** 

Participants: NSS Volunteers and Staff