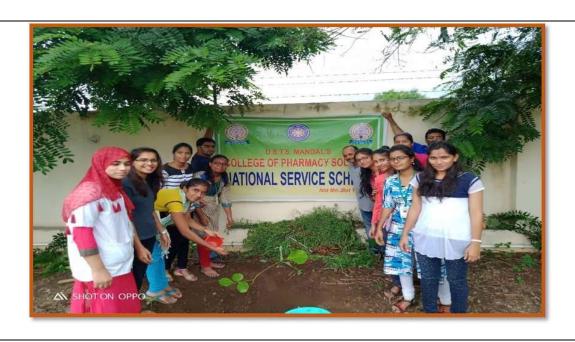

# **Notice of Plantation of Saplings**

## \* NOTICE \*

Date: - 06/07/2019

All the NSS volunteers are hereby informed that "Plantation of Saplings" is arranged by the NSS unit tomorrow on Sunday 7th July 2019 in the college campus at 9:00 am.

Date: - 7<sup>th</sup> July 2019 Time: 09:00 am to 11:00 am

Venue: D.S.T.S. Mandal's College of Pharmacy, Solapur

**Plantation of Saplings** 

**Participants: NSS Volunteers and Staff** 