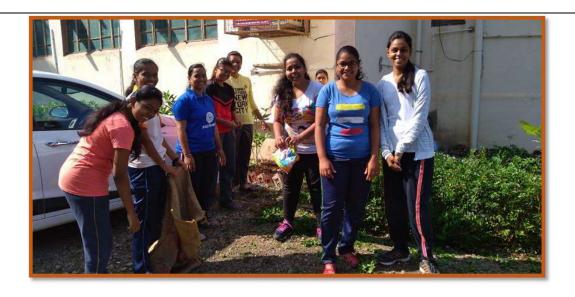

## \* NOTICE \*

Date: - 01/08/2019

All the NSS volunteers are hereby informed that "Seed Ball Activity" is arranged tomorrow on Friday  $2^{nd}$  August 2019 in the Smruti Van Vihar, Vijapur Road, Solapur at 11:00 am.

Date: - 2<sup>nd</sup> August 2019

Time: 11:00 am to 1:00 pm

Venue: Smruti Van Vihar, Vijapur Road, Solapur

**Seed Ball Activity** 

Participants: NSS Volunteers and Staff