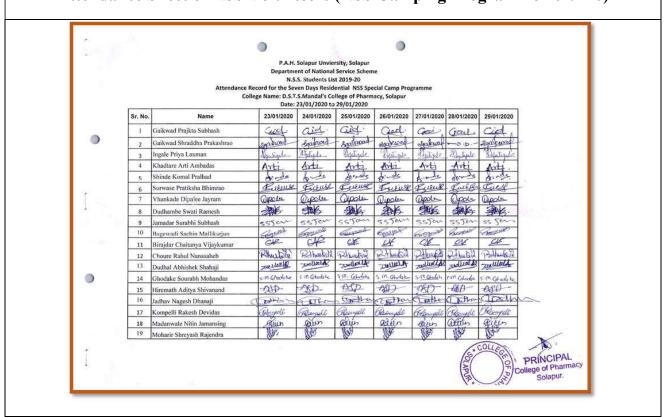

| AM       |   |     |   |   |
|          | 71      | Oza Sushrut Laxmiraman        | ora      | oza      | Ola     | Ab       | oza     | ora      |   |     |   | 1 |
|          | 72      | Patil Avinash Ashok           | Almes    | Aunus    | Alush   | pines    | Ain     | privat   |   | \   |   |   |
|          | 73      | Pawar Rahul Raosaheb          | Rope     | Palur    | Roper   | Rupe     | Rapi    | Rape     |   |     |   | > |
|          | 74      | Sayyad Bilal Sirajoddin       | Bilat    | Ab       | Bilal   | Bital    | Bild    |          |   |     | / |   |
|          | 73      | Pawar Rahul Raosaheb          | Rope     | Pagar    | Roper   | Rupe     | Rapi    | Rape     |   |     |   | 1 |





## **Attendance Sheet of NSS Volunteers (NSS Camping Programme 2019-20)**







## Specimen Certificate of NSS Volunteer 2019-20 to 2020-21 भारत सरकार Government of India युवा कार्यक्रम एवं खेल मंत्रालय SL. No .\_ Ministry of Youth Affairs & Sports राष्ट्रीय सेवा योजना **National Service Scheme** This is to certify that Mark Hiremath Aditya Shivanand Class W. B. pharm of D.S.T.S. Mandal's Callege of Pharmacy Solapur School / College Punyashlok Ahilyadevi Holkar Solapur University has rendered social service from 2019-20 2020-21 as N.S.S. Volunteers and attended N.S.S. Special Programme / Camp M fordram's Vice Chanceller Regional Ripsetor ASS