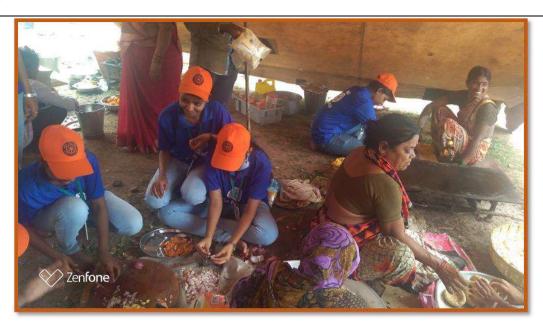

# Notice of Swaccha Vari, Swastha Vari, Sundar Vari, Harit Vari at Pandharpur on occasion of Aashadhi Ekadashi

#### \* NOTICE \*

Date: - 09/07/2019

All the NSS volunteers are hereby informed that "Swacchata Abhiyaan Program" is arranged tomorrow on Wednesday 10<sup>th</sup> July, 2019 on the theme "Swaccha Vari, Swastha Vari, Sundar Vari, Harit Vari" on occasion of Aashadhi Ekadashi at Wakhari, Pandharpur.

Date: - 10<sup>th</sup> July 2019 Time: 09:00 am to 5:00 pm

Venue: A/P: Wakhari, Tal: Pandharpur, Dist: Solapur

Swaccha Vari, Swastha Vari, Sundar Vari, Harit Vari at Pandharpur on occasion of Aashadhi Ekadashi