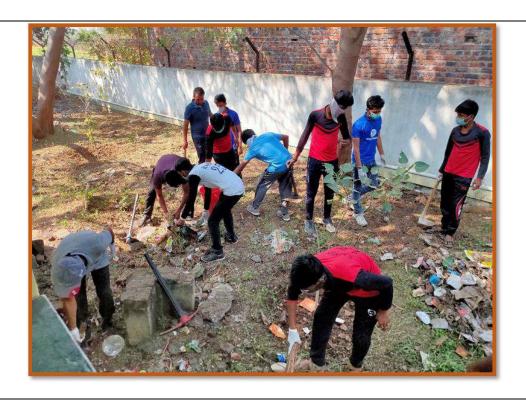

## **Notice of Importance of Cleanliness - Door to Door Campaign**

#### D. S. T. S. MANDAL'S COLLEGE OF PHARMACY, SOLAPUR

#### \* NOTICE \*

Date: - 05/08/2019

All the NSS volunteers are hereby informed that "Importance of Cleanliness - Door to Door Campaign" is arranged tomorrow on Tuesday 6<sup>th</sup> August 2019 in the Zopad Patti No 1 and 2, Vijapur Road, Solapur at 8:00 am.