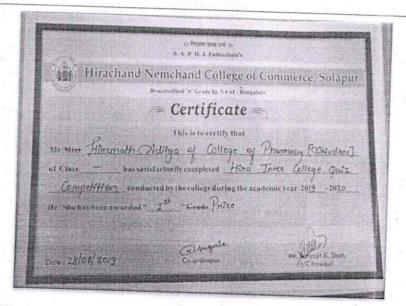

| 27) TGS: 8A        |                   |                     |
| W con CV            | 28) CDC: N         |                   |                     |
| AV DOLLA            | (9) RBW: A         |                   |                     |
| 5) A110             | V                  |                   |                     |
| 3                   | 0) RBS:            |                   |                     |



D.S.T.S. Mandal's College of Pharmacy Solanur

Date: - 14th August 2019

Time: 11:00 am to 12:00 noon

Venue: D.S.T.S. Mandal's College of Pharmacy, Solapur

Guest Lecture arranged on Topic "Environment is Our Best Friend" By
Dr. VenkateshMetan









# Achievement Report for Clean and Green campus initiatives:

# **District Level Environmental Quiz Competition**











Mr. Aaditya Hiremath & Mr. Avinash Patil won I Prize in the District Level 'Environmental Quiz Competition' organized by H. N. College of Commerce, Solapur on 28<sup>th</sup> August 2019





# **Installation Competition**





The NSS volunteers of D. S. T. S. Mandal's College of Pharmacy, Solapur won First Prize in the Installation Competition in the Youth Festival organized by P A H Solapur University, Solapur on 23<sup>rd</sup>October, 2018

D.S.T.S. Mandal's College of Pharmacy, Jule Solapur Solapur

Principal
D.S.T.S. Mandal's College of Pharmacy
Solapur

Page 35 of 38

#### 7.1 Institutional Values and Social Responsibilities





#### Certificates of the Winner in the Installation Competition







Certificate of Department of Social Forestry, Maharashtra State





Secure