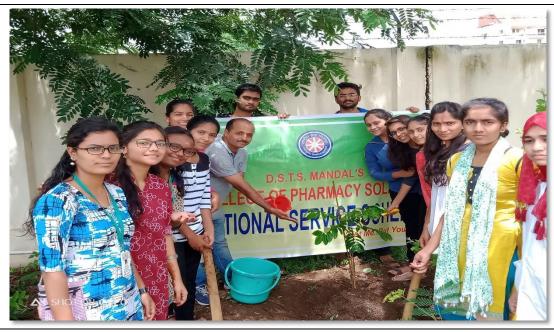

### ACTION TAKEN REPORT ON CLEAN AND GREEN CAMPUS INITIATIVES

The following actions are taken as Clean and Green Campus initiatives

#### D. Clean and Green Campus:

- 1. To undertake tree plantation drive.
- 2. To organize the various awareness programs related to green campus.
- To spread awareness to reduce local air pollution emissions using environmentfriendly vehicles includes bicycles, public transportation.
- Use of pedestrian –friendly roads for safety.