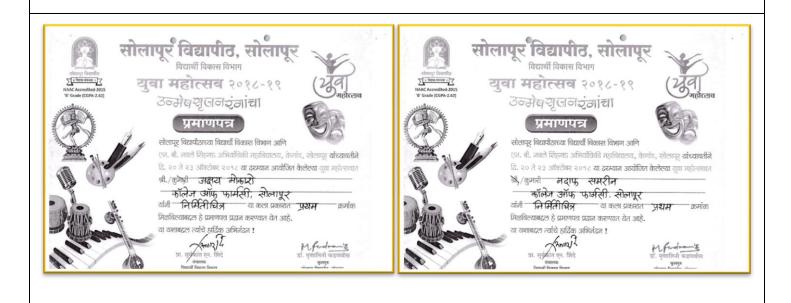

12:00 noon

Venue: D.S.T.S. Mandal's College of Pharmacy, Solapur

Guest Lecture arranged on Topic "Environment is Our Best Friend" By
Dr. VenkateshMetan







#### Achievement Report for Clean and Green campus initiatives:

#### **District Level Environmental Quiz Competition**









Mr. Aaditya Hiremath & Mr. Avinash Patil won I Prize in the District Level 'Environmental Quiz Competition' organized by H. N. College of Commerce, Solapur on 28<sup>th</sup> August 2019



## **Installation Competition**





The NSS volunteers of D. S. T. S. Mandal's College of Pharmacy, Solapur won First Prize in the Installation Competition in the Youth Festival organized by P A H Solapur University, Solapur on 23<sup>rd</sup>October, 2018

#### 7.1 Institutional Values and Social Responsibilities





#### Certificates of the Winner in the Installation Competition





Certificate of Department of Social Forestry, Maharashtra State





Secured  $2^{nd}$  Prize in Kirloskar Vasundhara Green College and Clean College Competition-2022-23