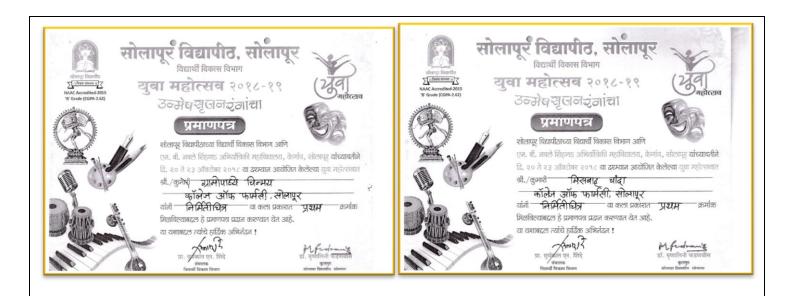

o 12:00 noon

Venue: D.S.T.S. Mandal's College of Pharmacy, Solapur

Guest Lecture arranged on Topic "Environment is Our Best Friend" By
Dr. VenkateshMetan







#### Achievement Report for Clean and Green campus initiatives:

#### **District Level Environmental Quiz Competition**









Mr. Aaditya Hiremath & Mr. Avinash Patil won I Prize in the District Level 'Environmental Quiz Competition' organized by H. N. College of Commerce, Solapur on 28<sup>th</sup> August 2019



## **Installation Competition**





The NSS volunteers of D. S. T. S. Mandal's College of Pharmacy, Solapur won First Prize in the Installation Competition in the Youth Festival organized by P A H Solapur University, Solapur on 23<sup>rd</sup>October, 2018

#### 7.1 Institutional Values and Social Responsibilities





#### Certificates of the Winner in the Installation Competition





Certificate of Department of Social Forestry, Maharashtra State





Secured  $2^{nd}$  Prize in Kirloskar Vasundhara Green College and Clean College Competition-2022-23