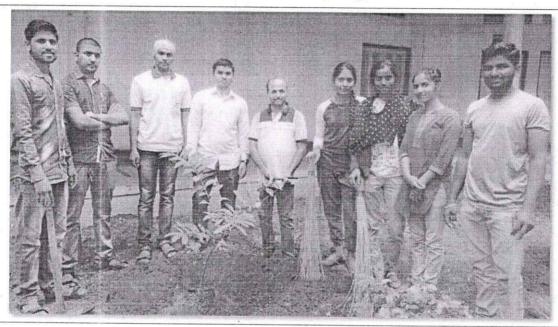

### ACTION TAKEN REPORT ON CLEAN AND GREEN CAMPUS INITIATIVES

The following actions are taken as Clean and Green Campus initiatives

#### D. Clean and Green Campus:

- 1. To undertake tree plantation drive.
- 2. To organize the various awareness programs related to green campus.
- To spread awareness to reduce local air pollution emissions using environmentfriendly vehicles includes bicycles, public transportation.
- Use of pedestrian –friendly roads for safety.