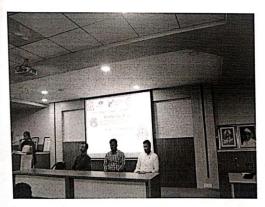

pur ail: pharmacycol@yahoo.com

S: (0217) 2343760

Visit us at www.pharmacycol.com

Email: pharmacycol@yahoo.com Late Shri. V. G. Shivdare Shri. R. V. Shivdare Dr. R. Y. Patil

FOUNDER PRESIDENT PRINCIPAL Ref No. 35/F-19/2021-22 Date: 25/04/2022

#### Title of the Event: World Earth Day-2022

Objective of the Event: The Earth Day aims at demonstrating support to protect environment, create awareness about the importance of natural eco-system of the earth."

Theme of the Event: "Invest In Our Planet".

No. of student's Participant = 80

On the occasion of World Earth Day 2022 following competition were conducted on 22.04.2022

| Sr.No | Name of competition   | No. of Students |  |
|-------|-----------------------|-----------------|--|
| 1     | Elocution competition | 7               |  |



Ms. Vaidehi Patil, student of B.Pharm Final year, started the programme with introduction.



## COLLEGE OF PHARMACY, SOLAPUR D.S.T.S. Mandal's

JuleSolapur – 1, Vijapur Road, Solapur – 413 004, Maharashtra, India.

G. Program Accredited by N.B.A., New Delhi up to 30<sup>th</sup> June 2022, Approved by: A.I.C.T.E. & P.C.I., New Delhi Kannada Linguistic Minority Institute Affiliated to P.A.H. Solapur University, Solapur Charmacycol@yahoo.com Visit us at www.pharmacycol.com

Email: pharmacycol@yahoo.com

Dr. R. Y. Patil

Late Shri. V. G. Shivdare FOUNDER

Shri. R. V. Shivdare PRESIDENT

PRINCIPAL



Mr. S.M Ghurghure, Convener IIC, gave a welcome address, and brief introduction about the programme.







Dr. R.Y Patil, President IIC, felicitated chief guest Mr. Prashant Swami.



## COLLE