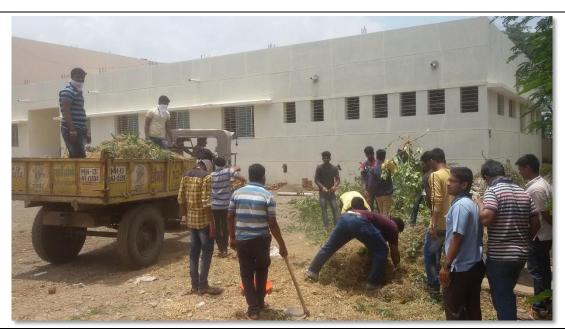

### ACTION TAKEN REPORT ON CLEAN AND GREEN CAMPUS INITIATIVES

The following actions are taken as Clean and Green Campus initiatives

# COLLEGE OF PHARMACY, SOLAPUR \*NOTICE\*

Date: - 04/08/2018

All staff and students are hereby informed that, tomorrow, Sunday, the 5<sup>th</sup> August, 2018 is a working day to compensate holiday taken on Dt. 30<sup>th</sup> Tuly 2018.

The class teachers should specifically report the absentees list and name of the concerned mentor.

All the mentors should see that all students report by 8:45 am and participate in the cleaning and beautification of the campus from 9:00 a.m. to 1:00 p.m.

The tools available in the college will be distributed to all the groups. However all are hereby requested to bring suitable tools as per the directives of class teachers and mentors for effective and faster completion of the programme.