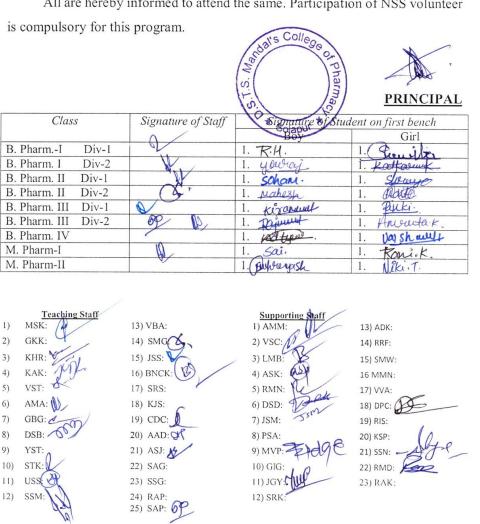

#### \* NOTICE \*

Date: - 09/11/2017

All the students and staff members are hereby informed that "Swacchata Abhiyaan Program" is arranged on occasion of Silver Jubilee Celebration of our college tomorrow on Friday 10<sup>th</sup> November 2017 in the college at 7:30 am.

All are hereby informed to attend the same. Participation of NSS volunteer is compulsory for this program.

| 5                   |                                                                                                                                                                                                                                                                                                                                                                                                                                                                                                                                                                                                                                                                                                                                                                                                                                                                                                                                                                                                                                                                                                                                                                                                                                                                                                                                                                                                                                                                                                                                                                                                                                                                                                                                                                                                                                                                                                                                                                                                                                                                                                                                | 1.5.            | PRINCIPAL             |
|---------------------|--------------------------------------------------------------------------------------------------------------------------------------------------------------------------------------------------------------------------------------------------------------------------------------------------------------------------------------------------------------------------------------------------------------------------------------------------------------------------------------------------------------------------------------------------------------------------------------------------------------------------------------------------------------------------------------------------------------------------------------------------------------------------------------------------------------------------------------------------------------------------------------------------------------------------------------------------------------------------------------------------------------------------------------------------------------------------------------------------------------------------------------------------------------------------------------------------------------------------------------------------------------------------------------------------------------------------------------------------------------------------------------------------------------------------------------------------------------------------------------------------------------------------------------------------------------------------------------------------------------------------------------------------------------------------------------------------------------------------------------------------------------------------------------------------------------------------------------------------------------------------------------------------------------------------------------------------------------------------------------------------------------------------------------------------------------------------------------------------------------------------------|-----------------|-----------------------|
| Class               | Signature of Staff                                                                                                                                                                                                                                                                                                                                                                                                                                                                                                                                                                                                                                                                                                                                                                                                                                                                                                                                                                                                                                                                                                                                                                                                                                                                                                                                                                                                                                                                                                                                                                                                                                                                                                                                                                                                                                                                                                                                                                                                                                                                                                             | Bignature of 8  | tudent on first bench |
|                     | 10/                                                                                                                                                                                                                                                                                                                                                                                                                                                                                                                                                                                                                                                                                                                                                                                                                                                                                                                                                                                                                                                                                                                                                                                                                                                                                                                                                                                                                                                                                                                                                                                                                                                                                                                                                                                                                                                                                                                                                                                                                                                                                                                            | Bay             | Girl                  |
| B. PharmI Div-1     | 1                                                                                                                                                                                                                                                                                                                                                                                                                                                                                                                                                                                                                                                                                                                                                                                                                                                                                                                                                                                                                                                                                                                                                                                                                                                                                                                                                                                                                                                                                                                                                                                                                                                                                                                                                                                                                                                                                                                                                                                                                                                                                                                              | 1. R.H.         | 1/9:1-                |
| B. Pharm. 1 Div-2   |                                                                                                                                                                                                                                                                                                                                                                                                                                                                                                                                                                                                                                                                                                                                                                                                                                                                                                                                                                                                                                                                                                                                                                                                                                                                                                                                                                                                                                                                                                                                                                                                                                                                                                                                                                                                                                                                                                                                                                                                                                                                                                                                | 1. Uputai       | I Kattarust           |
| B. Pharm. II Div-1  | T W                                                                                                                                                                                                                                                                                                                                                                                                                                                                                                                                                                                                                                                                                                                                                                                                                                                                                                                                                                                                                                                                                                                                                                                                                                                                                                                                                                                                                                                                                                                                                                                                                                                                                                                                                                                                                                                                                                                                                                                                                                                                                                                            | 1. Soham.       | 1 Secure              |
| B. Pharm. II Div-2  | (4)                                                                                                                                                                                                                                                                                                                                                                                                                                                                                                                                                                                                                                                                                                                                                                                                                                                                                                                                                                                                                                                                                                                                                                                                                                                                                                                                                                                                                                                                                                                                                                                                                                                                                                                                                                                                                                                                                                                                                                                                                                                                                                                            | 1. Mahexia      | 1 Ande                |
| B. Pharm. III Div-1 | 0                                                                                                                                                                                                                                                                                                                                                                                                                                                                                                                                                                                                                                                                                                                                                                                                                                                                                                                                                                                                                                                                                                                                                                                                                                                                                                                                                                                                                                                                                                                                                                                                                                                                                                                                                                                                                                                                                                                                                                                                                                                                                                                              | 1. Kironawat    | 1. Ruki               |
| B. Pharm. III Div-2 | 1 8P 13                                                                                                                                                                                                                                                                                                                                                                                                                                                                                                                                                                                                                                                                                                                                                                                                                                                                                                                                                                                                                                                                                                                                                                                                                                                                                                                                                                                                                                                                                                                                                                                                                                                                                                                                                                                                                                                                                                                                                                                                                                                                                                                        | 1. Triment      | 1. Anuadar            |
| B. Pharm. IV        | 7                                                                                                                                                                                                                                                                                                                                                                                                                                                                                                                                                                                                                                                                                                                                                                                                                                                                                                                                                                                                                                                                                                                                                                                                                                                                                                                                                                                                                                                                                                                                                                                                                                                                                                                                                                                                                                                                                                                                                                                                                                                                                                                              | 1. WATER.       | 1. Vaishmult          |
| M. Pharm-I          | 10                                                                                                                                                                                                                                                                                                                                                                                                                                                                                                                                                                                                                                                                                                                                                                                                                                                                                                                                                                                                                                                                                                                                                                                                                                                                                                                                                                                                                                                                                                                                                                                                                                                                                                                                                                                                                                                                                                                                                                                                                                                                                                                             | 1. Gai.         | 1. Kranick            |
| M. Pharm-II         | The state of the s | 1 Cardisionerst | 1 18 T                |

|     | Teaching Staff |                | Supporting Shaff |                 |
|-----|----------------|----------------|------------------|-----------------|
| 1)  | MSK:           | 13) VBA:       | I) AMM:          | 13) ADK:        |
| 2)  | GKK: 4         | 14) SMG(X)     | 2) VSC: (1       | 14) RRF:        |
| 3)  | KHR: V         | 15) JSS: 🗸     | 3) LMB: 18       | 15) SMW-        |
| 4)  | KAK: J.J.      | 16) BNCK. (13) | 4) ASK: (AS)     | 16 MMN          |
| 5)  | VST: O         | 17) SRS:       | 5) RMN: (C)      | 17) VVA:        |
| 6)  | AMA:           | 18) KJS:       | 6) DSD: 9/3      | 18) DPC: (15)   |
| 7)  | GBG: 200       | 19) CDC:       | 7) JSM: 3500     | 19) RIS:        |
| 8)  | DSB: 100       | 20) AAD: 💸     | 8) PSA:          | 20) KSP: ()     |
| 9)  | YST: A         | 21) ASJ: 14    | 9) MVP TEHORE    | 21) SSN: - 10 - |
| 10) | STK:           | 22) SAG:       | 10) GIG: 1 0     | 22) RMD:        |
| 11) | USS SY         | 231 SSG:       | MIGHT            | 23) RAK:        |
| 12) | SSM: \\        | 24) RAP:       | 12) SRK:         |                 |
|     | de             | 25) SAP: 69    |                  |                 |

Jule Solapur

Principal
D.S.T.S. Mandal's College of Pharmacy
Solapur

D.S.T.S. Mandal's College of Pharmacy, Jule Solapur

Page 6 of 38

Date: - 10<sup>th</sup> November 2017 Time: 7:30 am to 12:00 noon

Venue: D.S.T.S. Mandal's College of Pharmacy, Solapur