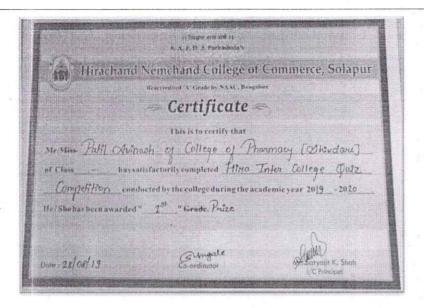

| 27) TGS: 8A        |                   |                     |
| W con CV            | 28) CDC: N         |                   |                     |
| AV DOLLA            | (9) RBW: A         |                   |                     |
| 5) A110             | V                  |                   |                     |
| 3                   | 0) RBS:            |                   |                     |



D.S.T.S. Mandal's College of Pharmacy Solanur

Date: - 14th August 2019

Time: 11:00 am to 12:00 noon

Venue: D.S.T.S. Mandal's College of Pharmacy, Solapur

Guest Lecture arranged on Topic "Environment is Our Best Friend" By
Dr. VenkateshMetan









# Achievement Report for Clean and Green campus initiatives:

# **District Level Environmental Quiz Competition**











Mr. Aaditya Hiremath & Mr. Avinash Patil won I Prize in the District Level 'Environmental Quiz Competition' organized by H. N. College of Commerce, Solapur on 28<sup>th</sup> August 2019





# **Installation Competition**





The NSS volunteers of D. S. T. S. Mandal's College of Pharmacy, Solapur won First Prize in the Installation Competition in the Youth Festival organized by P A H Solapur University, Solapur on 23<sup>rd</sup>October, 2018

D.S.T.S. Mandal's College of Pharmacy, Jule Solapur Solapur

Principal
D.S.T.S. Mandal's College of Pharmacy
Solapur

Page 35 of 38

#### 7.1 Institutional Values and Social Responsibilities





#### Certificates of the Winner in the Installation Competition







Certificate of Department of Social Forestry, Maharashtra State





Secured 2<su