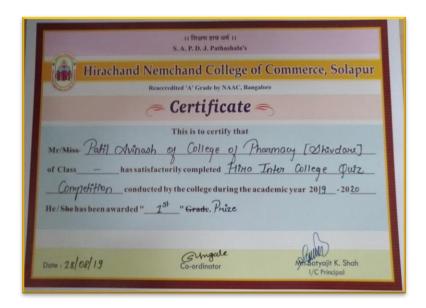

|
| 4) | KAK: AM      | 19)   | BNCK (12)  |
| 5) | VST:         | 20)   | SSR:       |
| 6) | AMA: W       | 21)   | SBD:       |
| 7) | LNJ:         | 22)   | NGK:       |
| 8) | GBG:         | 23)   | SAG:       |
| 9) | DSB:         | 24)   | MGK: 1047  |
| 0) | YST:         | 25)   | AAD: SUD   |

26) 27)

28)

29)

30)

SSG:

TGS:

CDC:

RBS:

- ADK: Amo 2) LMB: DPC: 13) RIS: 3) VSC: / 14) 15)
- RMD: 16) 6) RAJ: 7) LMH: 19) 8)

RAP:

15) AVB:

Date: - 14<sup>th</sup> August 2019 Time: 11:00 am to 12:00 noon

Venue: D.S.T.S. Mandal's College of Pharmacy, Solapur

Guest Lecture arranged on Topic "Environment is Our Best Friend" By
Dr. VenkateshMetan







#### Achievement Report for Clean and Green campus initiatives:

#### **District Level Environmental Quiz Competition**









Mr. Aaditya Hiremath & Mr. Avinash Patil won I Prize in the District Level 'Environmental Quiz Competition' organized by H. N. College of Commerce, Solapur on 28<sup>th</sup> August 2019



## **Installation Competition**





The NSS volunteers of D. S. T. S. Mandal's College of Pharmacy, Solapur won First Prize in the Installation Competition in the Youth Festival organized by P A H Solapur University, Solapur on 23<sup>rd</sup>October, 2018

#### 7.1 Institutional Values and Social Responsibilities





#### Certificates of the Winner in the Installation Competition





Certificate of Department of Social Forestry, Maharashtra State





Secured  $2^{nd}$  Prize in Kirloskar Vasundhara Green College and Clean College Competition-2022-23