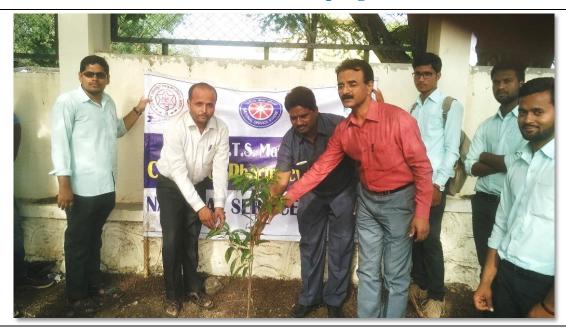

#### D. Clean and Green Campus:

- 1. To undertake tree plantation drive.
- 2. To organize the various awareness programs related to green campus.
- To spread awareness to reduce local air pollution emissions using environmentfriendly vehicles includes bicycles, public transportation.
- Use of pedestrian –friendly roads for safety.