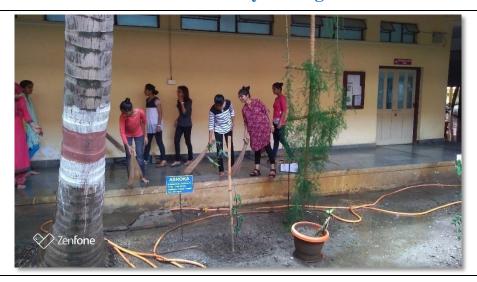

### ACTION TAKEN REPORT ON CLEAN AND GREEN CAMPUS INITIATIVES

The following actions are taken as Clean and Green Campus initiatives

Swacchata Abhiyan Program