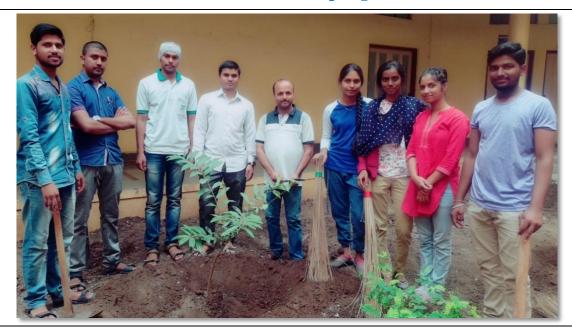

### ACTION TAKEN REPORT ON CLEAN AND GREEN CAMPUS INITIATIVES

The following actions are taken as Clean and Green Campus initiatives

#### D. Clean and Green Campus:

- 1. To undertake tree plantation drive.
- 2. To organize the various awareness programs related to green campus.
- To spread awareness to reduce local air pollution emissions using environmentfriendly vehicles includes bicycles, public transportation.
- Use of pedestrian –friendly roads for safety.