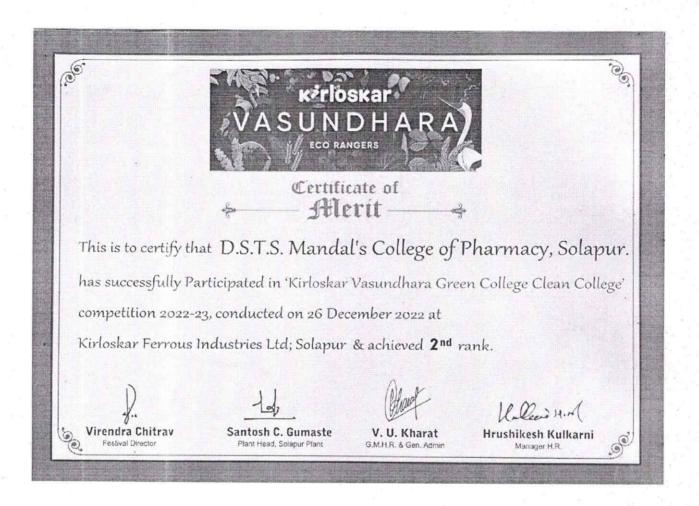

on**











Mr. Aaditya Hiremath & Mr. Avinash Patil won I Prize in the District Level 'Environmental Quiz Competition' organized by H. N. College of Commerce, Solapur on 28<sup>th</sup> August 2019





# **Installation Competition**





The NSS volunteers of D. S. T. S. Mandal's College of Pharmacy, Solapur won First Prize in the Installation Competition in the Youth Festival organized by P A H Solapur University, Solapur on 23<sup>rd</sup>October, 2018

D.S.T.S. Mandal's College of Pharmacy, Jule Solapur Solapur

Principal
D.S.T.S. Mandal's College of Pharmacy
Solapur

Page 35 of 38

#### 7.1 Institutional Values and Social Responsibilities





#### Certificates of the Winner in the Installation Competition







Certificate of Department of Social Forestry, Maharashtra State





Secured 2<sup>nd</sup> Prize in Kirloskar Vasundhara Green College and Clean College Competition-2022-23





# OLLEGE OF PHARMACY, SOLAPUR

Approved by: A.I.C.T.E. & P.C.I., New Delhi
Kannada Linguistic Minority Institute, Affiliated to P.A.H. Solapur University, Solapur
Email: pharmacycol@yahoo.com

\*\*E: (0217) 2343760

Visit us at www.pharmacycol.com

#### POLICY DOCUMENTS FOR GREEN ENVIRONMENT, PLASTIC

#### FREE CAMPUS, DIVYANGJAN

The D.S.T.S. Mandal's College of Pharmacy, Solapur committed for sustainable development in all its endeavours; within its ambit it envisages to streamline the way for energy conservation and utilization through socially responsible ways.

#### Policy Statement:

The main objective behind the environment and energy usage policy of the institute is to ma