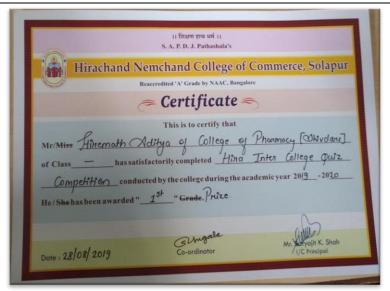

:       |
| 4) | KAK: AM      | 19)   | BNCK (12)  |
| 5) | VST:         | 20)   | SSR:       |
| 6) | AMA: W       | 21)   | SBD:       |
| 7) | LNJ:         | 22)   | NGK:       |
| 8) | GBG:         | 23)   | SAG:       |
| 9) | DSB:         | 24)   | MGK: 1047  |
| 0) | YST:         | 25)   | AAD: SUD   |

26) 27)

28)

29)

30)

SSG:

TGS:

CDC:

RBS:

- ADK: Amo 2) LMB: DPC: 13) RIS: 3) VSC: / 14) 15)
- RMD: 16) 6) RAJ: 7) LMH: 19) 8)

RAP:

15) AVB:

Date: - 14<sup>th</sup> August 2019 Time: 11:00 am to 12:00 noon

Venue: D.S.T.S. Mandal's College of Pharmacy, Solapur

Guest Lecture arranged on Topic "Environment is Our Best Friend" By
Dr. VenkateshMetan







#### Achievement Report for Clean and Green campus initiatives:

#### **District Level Environmental Quiz Competition**









Mr. Aaditya Hiremath & Mr. Avinash Patil won I Prize in the District Level 'Environmental Quiz Competition' organized by H. N. College of Commerce, Solapur on 28<sup>th</sup> August 2019



## **Installation Competition**





The NSS volunteers of D. S. T. S. Mandal's College of Pharmacy, Solapur won First Prize in the Installation Competition in the Youth Festival organized by P A H Solapur University, Solapur on 23<sup>rd</sup>October, 2018

#### 7.1 Institutional Values and Social Responsibilities





#### Certificates of the Winner in the Installation Competition





Certificate of Department of Social Forestry, Maharashtra State





Secured  $2^{nd}$  Prize in Kirloskar Vasundhara Green College and Clean College Competition-2022-23