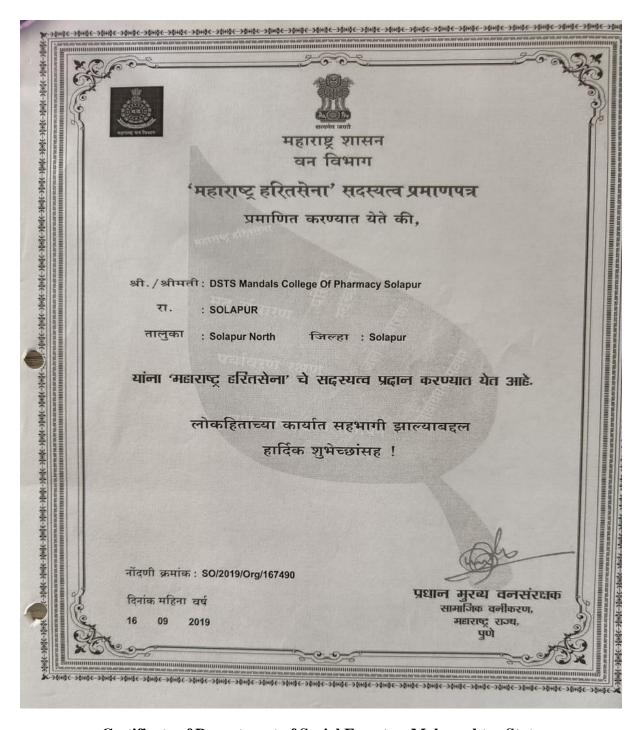

est Lecture arranged on Topic "Environment is Our Best Friend" By
Dr. VenkateshMetan







#### Achievement Report for Clean and Green campus initiatives:

#### **District Level Environmental Quiz Competition**









Mr. Aaditya Hiremath & Mr. Avinash Patil won I Prize in the District Level 'Environmental Quiz Competition' organized by H. N. College of Commerce, Solapur on 28<sup>th</sup> August 2019



## **Installation Competition**





The NSS volunteers of D. S. T. S. Mandal's College of Pharmacy, Solapur won First Prize in the Installation Competition in the Youth Festival organized by P A H Solapur University, Solapur on 23<sup>rd</sup>October, 2018

#### 7.1 Institutional Values and Social Responsibilities





#### Certificates of the Winner in the Installation Competition





Certificate of Department of Social Forestry, Maharashtra State





Secured  $2^{nd}$  Prize in Kirloskar Vasundhara Green College and Clean College Competition-2022-23