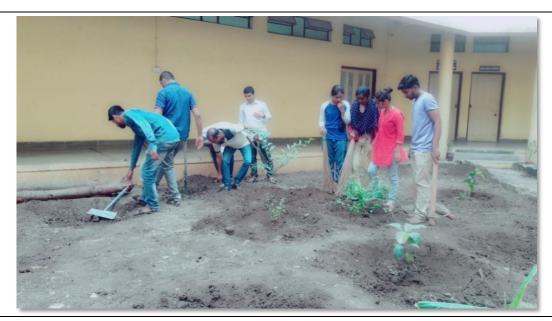

### ACTION TAKEN REPORT ON CLEAN AND GREEN CAMPUS INITIATIVES

The following actions are taken as Clean and Green Campus initiatives

#### D. Clean and Green Campus:

- 1. To undertake tree plantation drive.
- 2. To organize the various awareness programs related to green campus.
- To spread awareness to reduce local air pollution emissions using environmentfriendly vehicles includes bicycles, public transportation.
- Use of pedestrian –friendly roads for safety.