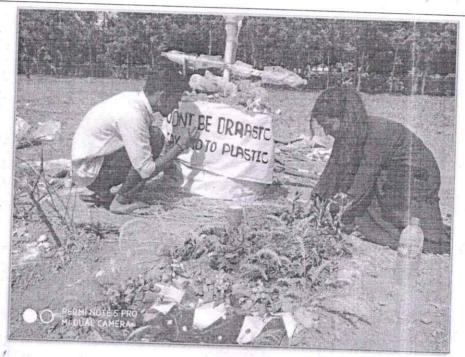

### E. Ban on single use Plastic in the campus:

- To strive towards a plastic free campus with prohibition on the use of single use plastic on campus.
- 2. To organise the sensitization programs on harmful effects of single use plastic.
- 3. Follow eco-friendly practices in daily activities and programs.

#### Conclusion:

The above strategies and procedures of implementation are subject to change in view of needs from time to time. Wide publicity is given amongst the students, faculty members and supporting staff. All the stake holders are involved in the implementation of the policy to maintain the campus green, clean and plastic free.