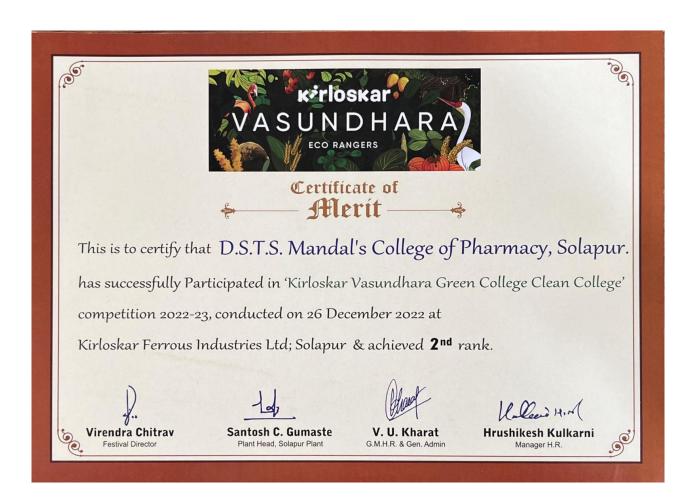

VenkateshMetan







#### Achievement Report for Clean and Green campus initiatives:

#### **District Level Environmental Quiz Competition**









Mr. Aaditya Hiremath & Mr. Avinash Patil won I Prize in the District Level 'Environmental Quiz Competition' organized by H. N. College of Commerce, Solapur on 28<sup>th</sup> August 2019



## **Installation Competition**





The NSS volunteers of D. S. T. S. Mandal's College of Pharmacy, Solapur won First Prize in the Installation Competition in the Youth Festival organized by P A H Solapur University, Solapur on 23<sup>rd</sup>October, 2018

#### 7.1 Institutional Values and Social Responsibilities





#### Certificates of the Winner in the Installation Competition





Certificate of Department of Social Forestry, Maharashtra State





Secured  $2^{nd}$  Prize in Kirloskar Vasundhara Green College and Clean College Competition-2022-23