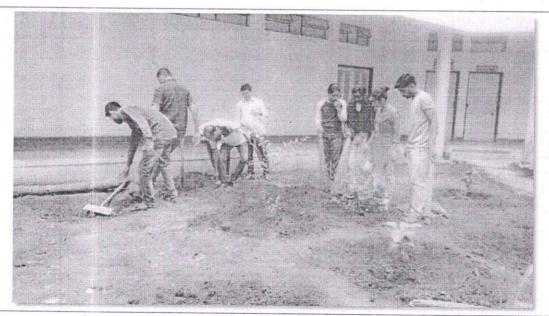

### ACTION TAKEN REPORT ON CLEAN AND GREEN CAMPUS INITIATIVES

The following actions are taken as Clean and Green Campus initiatives

#### D. Clean and Green Campus:

- 1. To undertake tree plantation drive.
- 2. To organize the various awareness programs related to green campus.
- To spread awareness to reduce local air pollution emissions using environmentfriendly vehicles includes bicycles, public transportation.
- Use of pedestrian –friendly roads for safety.