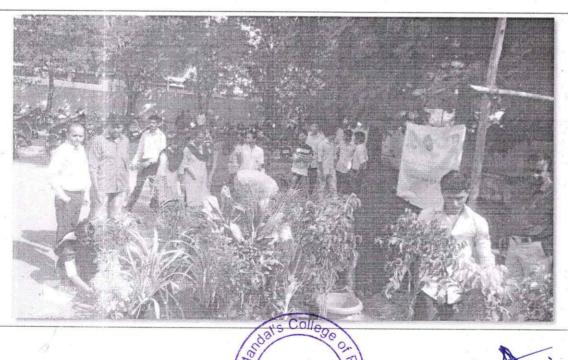

#### D. Clean and Green Campus:

- 1. To undertake tree plantation drive.
- 2. To organize the various awareness programs related to green campus.
- To spread awareness to reduce local air pollution emissions using environmentfriendly vehicles includes bicycles, public transportation.
- Use of pedestrian –friendly roads for safety.