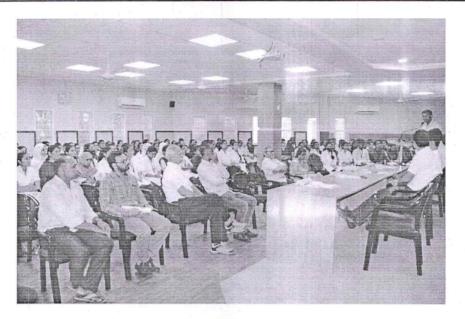

Dr. Ganesh Gajeli introducing the guest speaker Shri Manoj Mulge

Shri Manoj Mulge addressing the staff and students

Johnson and Johnson put ital.

Topic: Career Opportunities in phaemacywith Special emphasis on phaemacentral sales and marketin

Date: 23-09.2022

Time : 3:45 to 5:30 pm

Andrine: All staff and students

Comments: Executent & dedicated organistics.

Autorithe andrewe with very good general know
Enjoyed the restorm.

Thanks to shore Patil 600 & his associates