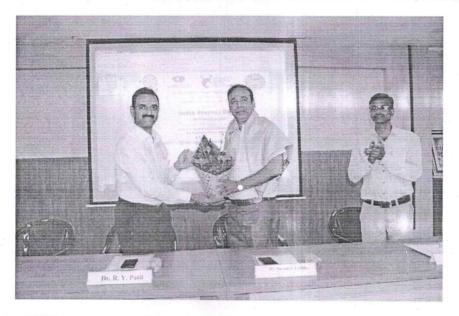

Dr. Ganesh Gajeli introducing the guest speaker Shri Manoj Mulge

Shri Manoj Mulge addressing the staff and students

Johnson and Johnson put ital.

Topic: Career Opportunities in phaemacywith Special emphasis on phaemacentral sales and marketin