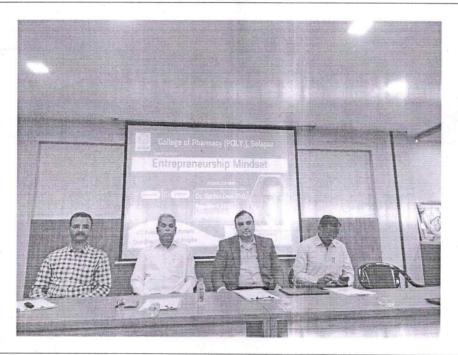

|



### COLLEGE OF PHARMACY, SOLAPUR



Jule Solapur – 1, Vijapur Road, Solapur – 413 004, Maharashtra, India.

NAAC Accredited with B++ (I-cycle), up to 01<sup>st</sup> November 2028, Approved by: P.C.I., New Delhi Kannada Linguistic Minority Institute Affiliated to P.A.H. Solapur University, Solapur

Email: pharmacycol@yahoo.com

**2**: (0217) 2343760

Visit us at www.pharmacycol.com

Late Shri. V. G. Shivdare FOUNDER

Shri. R. V. Shivdare PRESIDENT

Dr. R. Y. Patil PRINCIPAL

| Date       | Topic                      | Name of the speaker |  |  |
|------------|----------------------------|---------------------|--|--|
| 26/11/2022 | "Entrepreneurship Mindset" | Dr. Sachin Devi     |  |  |



Inauguration of the program by lightning the lamp at the hands of the dignitories



Principal Dr. R. Y. Patil, Trustee D.S.T.S. Mandal's Prof. B. V. Shete & Dr. Sachin Devi interacting with staff and students





president & CED Enetapplication LLC-UsA

Popic - Entrepreneueship Mindset.

Date - 26 Nov-2022.

Time - 3:00 pm

It was wonderful to meet the faculty It is good to such entrusiastic faculty of the toute who give topported of importance to the continuous education improvement of the student.

Thank you for inviting me!

Dr Sachin Devi





D.S.T.S. Mandal's

### GE OF PHARMACY. SOLAPUR

Jule Solapur – 1, Vijapur Road, Solapur – 413 004, Maharashtra, India.

U.G. Program Accredited by N.B.A., New Delhi up to 30<sup>th</sup> June 2022, Approved by: A.I.C.T.E. & P.C.I., New Delhi Kannada Linguistic Minority Institute Affiliated to P.A.H. Solapur University, Solapu