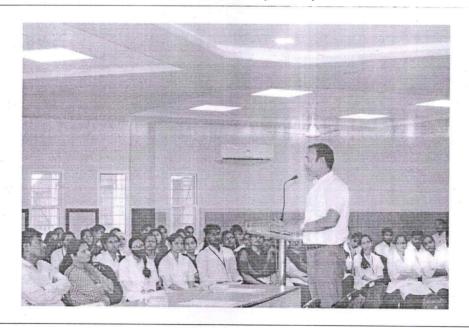

Dr. Ganesh Gajeli introducing the guest speaker Shri Manoj Mulge

Shri Manoj Mulge addressing the staff and students

Johnson and Johnson put ital.

Topic: Career Opportunities in phaemacywith Special emphasis on phaemacentral sales and marketin